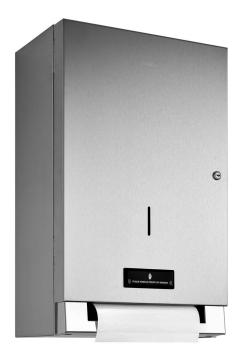

## SENSOR PAPER ROLL DISPENSER WP1600

## 350 x 580 x 220 mm

**Mains-operated** 

- Sensor paper roll dispenser with cabinet for reserve roll, mainsoperated, in robust, germ-reducing and easy-care stainless steel (AISI 304).
- All-stainless steel housing; all corners fully welded, visible surfaces satin finished and brushed with tapered glossy surface at the bottom. Further available surfaces: see below.
- With touch-free operated, capacitive sensor technology, sensor distance approx. 3.5 cm. Paper length and idle time adjustable. Mains-operated 230 V / 50 Hz; power rating 7 Watt; mains cable on site. TÜV/GS certification applied for.
- Designed for one paper roll and one reserve roll with dimensions: Width 200-215 mm, outer diameter max. 200 mm, inner diameter 37-40 mm or 48-50 mm.
- Inspection slot to indicate fill level, residual roll function allows a reserve roll to be inserted before residual roll is completely used up.
- Accessible for refilling through lockable door.
- Keyed alike cylinder lock in corrosion-resistant zinc die-casting.
- Wear parts can be replaced as modules.
- Mounting: With four screws through key holes in the back wall.
- Delivery includes fixing material and first fill with one paper roll.
- Weight, including single package: 11.0 kg