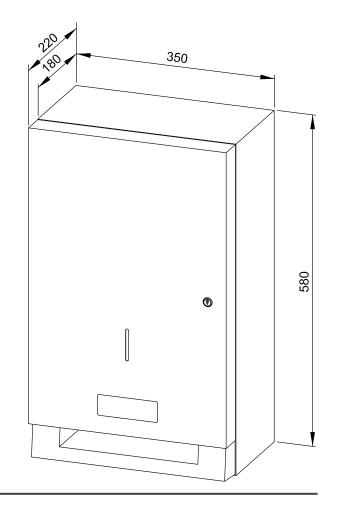

## 350 x 580 x 220 mm

**Mains-operated** 

- Sensor paper roll dispenser with cabinet for reserve roll, mainsoperated, in robust, germ-reducing and easy-care stainless steel (AISI 304).
- All-stainless steel housing; all corners fully welded, visible surfaces satin finished and brushed with tapered glossy surface at the bottom. Further available surfaces: see below.
- With touch-free operated, capacitive sensor technology, sensor distance approx. 3.5 cm. Paper length and idle time adjustable. Mains-operated 230 V / 50 Hz; power rating 7 Watt; mains cable on site. TÜV/GS certification applied for.
- Designed for one paper roll and one reserve roll with dimensions: Width 200-215 mm, outer diameter max. 200 mm, inner diameter 37-40 mm or 48-50 mm.
- Inspection slot to indicate fill level, residual roll function allows a reserve roll to be inserted before residual roll is completely used up.
- Accessible for refilling through lockable door.
- Keyed alike cylinder lock in corrosion-resistant zinc die-casting.
- Wear parts can be replaced as modules.
- Mounting: With four screws through key holes in the back wall.
- Delivery includes fixing material and first fill with one paper roll.
- Weight, including single package: 11.0 kg

Dimensions: 350 x 580 x 220 mm

Article No. WP1600

| Available surfaces                | ID No.  |
|-----------------------------------|---------|
| satin finished (standard)         | 727 470 |
| highly polished                   | 731 470 |
| (coloured) plastic powder-coating | 728 470 |