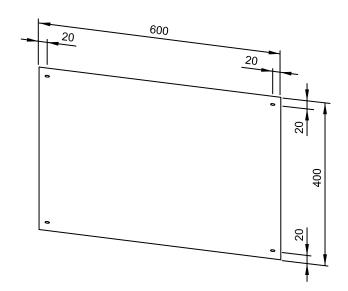

## **STAINLESS STEEL MIRROR WP602**

600 x 400 x 1 mm

- Mirror in robust, germ-reducing and easy-care stainless steel mirror sheet metal (AISI 304).
- Mounting: With four Torx® locking screws.
- Delivery includes fixing material.
- Weight, including single package: 1.8 kg
- Other dimensions available upon request.

## Suggested text for specifications:

Mirror in stainless steel mirror sheet metal (AISI 304) for surface mounting. Delivery includes four Torx® locking screws.

Dimensions: 600 x 400 x 1 mm

Article No. WP602