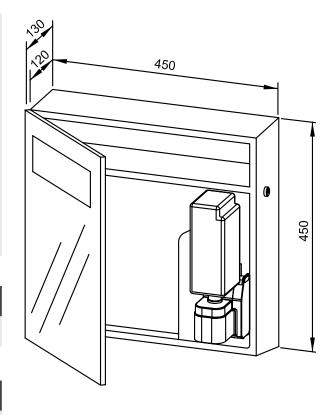

## MIRROR CUPBOARD SENSOR SOAP/PAPER WP600E

 $450 \times 450 \times 130 \text{ mm}$ 

Dimensions: 450 x 450 x 130 mm

Article No. WP600e

| Options                  | ID No.  |
|--------------------------|---------|
| Power supply for eModule | 923 060 |
| Lighting set             | 727 853 |
| Available surface        | ID No.  |
| satin finished           | 727 851 |