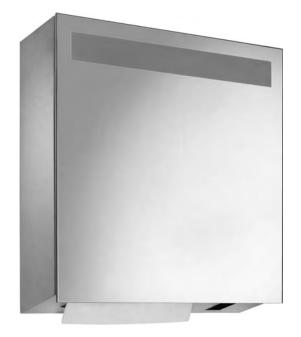

## MIRROR CUPBOARD SENSOR SOAP/PAPER WP600E

 $450 \times 450 \times 130 \text{ mm}$ 

## 950 ml sensor soap, 500 paper towels

- Mirror cupboard with integrated sensor liquid soap dispenser and paper towel dispenser in robust, germ-reducing and easy-care stainless steel (AISI 304).
- All-stainless steel housing; visible surfaces satin finished and brushed.
- Crystal mirror with all round 2 mm chamfer and frosted window for optional lighting set.
- Sensor liquid soap dispenser with EWAR® eModule touch-free operated soap pump.
- Designed for standard 950 ml disposable bottles of liquid soap or hand lotion.
- Also refillable with large container using the plug-in tank as an option.
- Paper towel dispenser with deep-drawn paper removal opening for easy paper removal.
- Designed for approx. 500 standard paper towels in zigzag fold.
  Paper size (folded): 240-250 mm x 100-115 mm.
- Accessible for refilling through lockable door.
- Keyed alike cylinder lock in corrosion-resistant zinc die-casting.
- eModule battery-powered with two 1.5 V Baby/LR14 batteries.
  Power supply available as an option.
- Wear parts can be replaced as modules.
- Mounting: With four screws through key holes and one optional antitheft hole in the back wall.
- Delivery includes fixing material, batteries, first fill with soap and one pack of paper towels.
- Weight, including single package: 12.2 kg