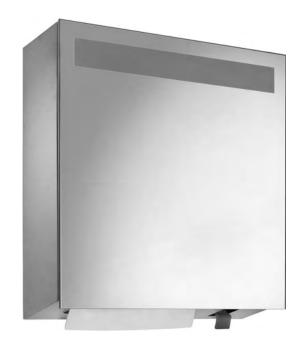

## MIRROR CUPBOARD SOAP/PAPER WP600

## 450 x 450 x 130 mm 950 ml soap, 500 paper towels

- Mirror cupboard with integrated liquid soap dispenser and paper towel dispenser in robust, germ-reducing and easy-care stainless steel (AISI 304).
- All-stainless steel housing; visible surfaces satin finished and brushed.
- Crystal mirror with all round 2 mm chamfer and frosted window for optional lighting set.
- Liquid soap dispenser with one-hand operated and non-drip soap pump.
- Designed for standard 950 ml disposable bottles of liquid soap or hand lotion.
- Also refillable with large container using the plug-in tank as an option.
- Paper towel dispenser with deep-drawn paper removal opening for easy paper removal.
- Designed for approx. 500 standard paper towels in zigzag fold.
  Paper size (folded): 240-250 mm x 100-115 mm.
- Accessible for refilling through lockable door.
- Keyed alike cylinder lock in corrosion-resistant zinc die-casting.
- Wear parts can be replaced as modules.
- Mounting: With four screws through key holes and one optional antitheft hole in the back wall.
- Delivery includes fixing material, first fill with soap and one pack of paper towels.
- Weight, including single package: 12.0 kg