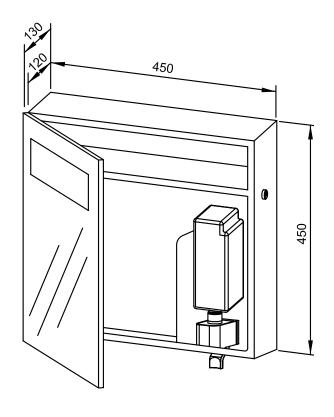

## 450 x 450 x 130 mm 950 ml soap, 500 paper towels

- Mirror cupboard with integrated liquid soap dispenser and paper towel dispenser in robust, germ-reducing and easy-care stainless steel (AISI 304).
- All-stainless steel housing; visible surfaces satin finished and brushed.
- Crystal mirror with all round 2 mm chamfer and frosted window for optional lighting set.
- Liquid soap dispenser with one-hand operated and non-drip soap pump.
- Designed for standard 950 ml disposable bottles of liquid soap or hand lotion.
- Also refillable with large container using the plug-in tank as an option.
- Paper towel dispenser with deep-drawn paper removal opening for easy paper removal.
- Designed for approx. 500 standard paper towels in zigzag fold.
  Paper size (folded): 240-250 mm x 100-115 mm.
- Accessible for refilling through lockable door.
- Keyed alike cylinder lock in corrosion-resistant zinc die-casting.
- Wear parts can be replaced as modules.
- Mounting: With four screws through key holes and one optional antitheft hole in the back wall.
- Delivery includes fixing material, first fill with soap and one pack of paper towels.
- Weight, including single package: 12.0 kg

Dimensions: 450 x 450 x 130 mm

Article No. WP600

| Options      | ID No.  |
|--------------|---------|
| Lighting set | 727 853 |

| Available surface | ID No.  |
|-------------------|---------|
| satin finished    | 727 850 |