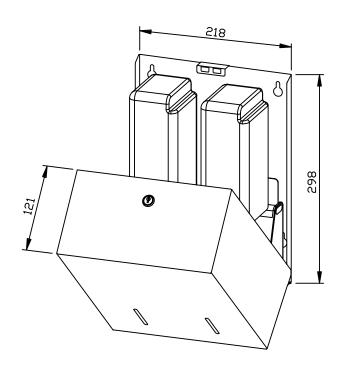

## 218 x 298 x 121 mm

Dimensions:  $218 \times 298 \times 121 \text{ mm}$ 

Article No. WP585e

| Options                   | ID No.  |
|---------------------------|---------|
| Plug-in tank              | 937 201 |
| Power supply for eModule  | 923 060 |
| Available surfaces        | ID No.  |
| satin finished (standard) | 727 725 |
| highly polished           | 731 725 |