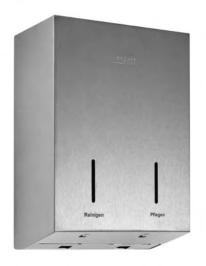

## **SENSOR COMBINATION SOAP/LOTION WP585E**

## Sensor 950 ml soap, 950 ml lotion

- Sensor hand care combination consisting of a sensor liquid soap- and lotion dispenser in robust, germ-reducing and easy-care stainless steel (AISI 316L).
- All-stainless steel housing; all corners fully welded, visible surfaces satin finished and brushed. Further available surfaces: see below.
- Sensor soap and lotion dispenser with EWAR® eModule touch-free operated and non-drip soap and lotion pump. Designed for standard 950 ml disposable bottles of liquid soap or lotion. Also refillable with large container using the plug-in tank as an option.
- Inspection slots to indicate fill level.
- Accessible for refilling through lockable, hinged housing.
- Keyed alike cylinder lock in corrosion-resistant zinc die-casting.
- eModule battery-powered with two 1.5 V Baby/LR14 batteries.
  Power supply available as an option.
- Wear parts can be replaced as modules.
- Mounting: With four screws through key holes and one optional antitheft hole in the back wall.
- Delivery includes fixing material, batteries and first fill with soap and lotion.
- Weight, including single package: 5.1 kg

## Suggested text for specifications:

Sensor combination consisting of a sensor liquid soap and lotion dispenser in stainless steel (AISI 316L) for surface mounting. All-stainless steel housing; all corners fully welded, visible surfaces satin finished and brushed. Sensor soap and lotion dispenser with touch-free operated and non-drip soap or lotion pump. Designed for standard 950 ml disposable bottles of liquid soap or lotion. Inspection slots to indicate fill level. Accessible for refilling through lockable, hinged housing. Keyed alike cylinder lock in corrosion-resistant zinc die-casting. Delivery includes fixing material, batteries and first fill with soap and lotion.