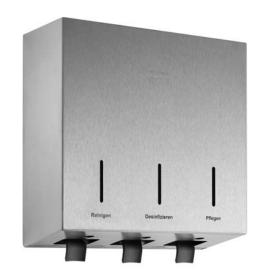

## **COMBINATION SOAP/DISINFECTANT/LOTION WP575**

## 298 x 298 x 121 mm 950 ml soap, 950 ml disinfectant, 950 ml lotion

- Combination consisting of a liquid soap-, disinfectant- and lotion dispenser in robust, germ-reducing and easy-care stainless steel (AISI 316L).
- All-stainless steel housing; all corners fully welded, visible surfaces satin finished and brushed.
  Further available surfaces: see below.
- Soap or lotion dispenser with one-hand operated and non-drip soap or lotion pump.
  Designed for standard 950 ml disposable bottles of liquid soap or lotion. Also refillable with large container using the plug-in tank as an option.
- Disinfectant dispenser with one-hand operated disinfectant pump with 950 ml tank arranged in the middle. Designed for standard disinfectants for hands. Note: Not approved for medical areas.
- Inspection slots to indicate fill level.
- Accessible for refilling through lockable, hinged housing.
- Keyed alike cylinder lock in corrosion-resistant zinc die-casting.
- Wear parts can be replaced as modules.
- Mounting: With four screws through key holes and one optional antitheft hole in the back wall.
- Delivery includes fixing material, first fill with soap and lotion.
- Weight, including single package: 5.3 kg

## Suggested text for specifications:

Combination consisting of a liquid soap, disinfectant and lotion dispenser in stainless steel (AISI 316L) for surface mounting. All-stainless steel housing; all corners fully welded, visible surfaces satin finished and brushed. Soap or lotion dispenser with one-hand operated and non-drip soap or lotion pump. Designed for standard 950 ml disposable bottles of liquid soap or lotion. Disinfectant dispenser with one-hand operated disinfectant pump with 950 ml tank arranged in the middle. Designed for standard disinfectants for hands. Inspection slots to indicate fill level. Accessible for refilling through lockable, hinged housing. Keyed alike cylinder lock in corrosion-resistant zinc die-casting. Delivery includes fixing material, first fill with soap and lotion.