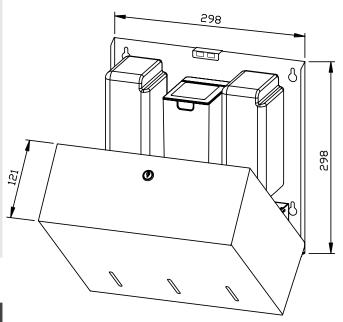

## 298 x 298 x 121 mm 950 ml soap, 950 ml disinfectant, 950 ml lotion

- Combination consisting of a liquid soap-, disinfectant- and lotion dispenser in robust, germ-reducing and easy-care stainless steel (AISI 316L).
- All-stainless steel housing; all corners fully welded, visible surfaces satin finished and brushed.
  Further available surfaces: see below.
- Soap or lotion dispenser with one-hand operated and non-drip soap or lotion pump.
  Designed for standard 950 ml disposable bottles of liquid soap or lotion. Also refillable with large container using the plug-in tank as an option.
- Disinfectant dispenser with one-hand operated disinfectant pump with 950 ml tank arranged in the middle. Designed for standard disinfectants for hands. Note: Not approved for medical areas.
- Inspection slots to indicate fill level.
- Accessible for refilling through lockable, hinged housing.
- Keyed alike cylinder lock in corrosion-resistant zinc die-casting.
- Wear parts can be replaced as modules.
- Mounting: With four screws through key holes and one optional antitheft hole in the back wall.
- Delivery includes fixing material, first fill with soap and lotion.
- Weight, including single package: 5.3 kg

Dimensions: 298 x 298 x 121 mm

Article No. WP575

| Options                           | ID No.  |
|-----------------------------------|---------|
| Plug-in tank                      | 937 201 |
| Available surfaces                | ID No.  |
| satin finished (standard)         | 727 730 |
| highly polished                   | 731 730 |
| (coloured) plastic powder-coating | 728 730 |