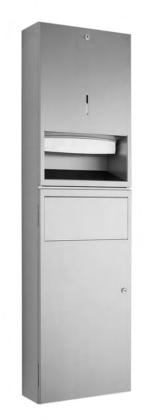

## **COMBINATION PAPER/WASTE WP545**

## 298 x 1048 x 120 mm 500 paper towels, 11 l waste bin

- Combination consisting of a paper towel dispenser and a waste bin in robust, germ-reducing and easy-care stainless steel (AISI 304).
- All-stainless steel housing; all corners fully welded, visible surfaces satin finished and brushed.
   Further available surfaces: see below.
- Paper towel dispenser with deep-drawn paper removal opening for easy paper removal.
- Designed for approx. 500 standard paper towels in zigzag fold.
  Paper size (folded): 240-250 mm x 100-115 mm.
- Inspection slot to indicate fill level.
- Accessible for refilling through lockable front flap with fall protection.
- Waste bin equipped with removable mesh basket. Capacity approx. 11 l. Accessible through lockable door with self-closing, flame-retardant disposal flap.
- Keyed alike cylinder locks in corrosion-resistant zinc die-casting.
- Wear parts can be replaced as modules.
- Mounting: With four screws through key holes and one optional antitheft hole in the back wall.
- Delivery includes fixing material and one pack of paper towels.
- Weight, including single package: 10.4 kg

## Suggested text for specifications:

Combination consisting of a paper towel dispenser and a waste bin in stainless steel (AISI 304) for surface mounting. All-stainless steel housing; all corners fully welded, visible surfaces satin finished and brushed. Paper towel dispenser with deep-drawn paper removal opening, filling quantity approx. 500 paper towels. Inspection slot to indicate fill level. Accessible for refilling through lockable front flap with fall protection. Waste bin equipped with removable mesh basket. Capacity approx. 11 l. Accessible through lockable door with self-closing, flame-retardant disposal flap. Keyed alike cylinder locks in corrosion-resistant zinc die-casting. Delivery includes fixing material and one pack of paper towels.