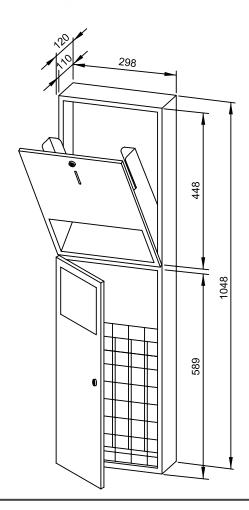

## 298 x 1048 x 120 mm 500 paper towels, 11 l waste bin

- Combination consisting of a paper towel dispenser and a waste bin in robust, germ-reducing and easy-care stainless steel (AISI 304).
- All-stainless steel housing; all corners fully welded, visible surfaces satin finished and brushed.
   Further available surfaces: see below.
- Paper towel dispenser with deep-drawn paper removal opening for easy paper removal.
- Designed for approx. 500 standard paper towels in zigzag fold.
  Paper size (folded): 240-250 mm x 100-115 mm.
- Inspection slot to indicate fill level.
- Accessible for refilling through lockable front flap with fall protection.
- Waste bin equipped with removable mesh basket. Capacity approx. 11 l. Accessible through lockable door with self-closing, flame-retardant disposal flap.
- Keyed alike cylinder locks in corrosion-resistant zinc die-casting.
- Wear parts can be replaced as modules.
- Mounting: With four screws through key holes and one optional antitheft hole in the back wall.
- Delivery includes fixing material and one pack of paper towels.
- Weight, including single package: 10.4 kg

Dimensions: 298 x 1048 x 120 mm

Article No. WP545

| Available surfaces                | ID No.  |
|-----------------------------------|---------|
| satin finished (standard)         | 722 993 |
| highly polished                   | 731 993 |
| (coloured) plastic powder-coating | 728 091 |