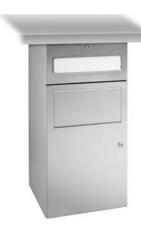

## **COMBINATION PAPER/WASTE WP520**

298 x 596 x 310 mm

500 paper towels, 18 | waste bin

- Combination consisting of a paper towel dispenser and a waste bin in robust, germ-reducing and easy-care stainless steel (AISI 304).
- All-stainless steel housing; all corners fully welded, visible surfaces satin finished and brushed.
  Further available surfaces: see below.
- Paper towel dispenser with deep-drawn paper removal opening for easy paper removal.
- Designed for approx. 500 standard paper towels in zigzagor c-told. Paper size (folded): 240-250 mm x 100-115 mm. Accessible for refilling through lockable drawer.
- Waste bin equipped with removable mesh basket. Capacity approx. 18 I. Accessible through lockable door with self-closing, flame-retardant disposal flap.
- Keyed alike cylinder locks in corrosion-resistant zinc diecasting.
- Wear parts can be replaced as modules.
- Mounting: With four screws through key holes and one optional anti-theft hole in the back wall off-floor below vanity unit, or as an option with console for a surcharge.
- Delivery includes fixing material and one pack of paper towels.
- Weight, including single package: 12.0 kg