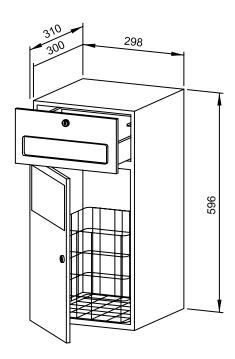

## **COMBINATION PAPER/WASTE WP520**

298 x 596 x 310 mm

500 paper towels, 18 | waste bin

- Combination consisting of a paper towel dispenser and a waste bin in robust, germ-reducing and easy-care stainless steel (AISI 304).
- All-stainless steel housing; all corners fully welded, visible surfaces satin finished and brushed.
  Further available surfaces: see below.
- Paper towel dispenser with deep-drawn paper removal opening for easy paper removal.
- Designed for approx. 500 standard paper towels in zigzagor c-told. Paper size (folded): 240-250 mm x 100-115 mm. Accessible for refilling through lockable drawer.
- Waste bin equipped with removable mesh basket. Capacity approx. 18 I. Accessible through lockable door with self-closing, flame-retardant disposal flap.
- Keyed alike cylinder locks in corrosion-resistant zinc diecasting.
- Wear parts can be replaced as modules.
- Mounting: With four screws through key holes and one optional anti-theft hole in the back wall off-floor below vanity unit, or as an option with console for a surcharge.
- Delivery includes fixing material and one pack of paper towels.
- Weight, including single package: 12.0 kg

Dimensions: 298 x 596 x 310 mm Article No. WP520

| Options                             | ID No.  |
|-------------------------------------|---------|
| Console (please specify dimensions) | 727 652 |
| Available surfaces                  | ID No.  |
| satin finished (standard)           | 727 651 |
| highly polished                     | 731 651 |
| (coloured) plastic powder-coating   | 728 132 |