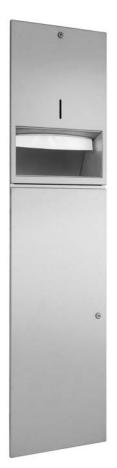

## **COMBINATION PAPER/WASTE WP5120**

## 298 x 1198 x 220 mm

500 paper towels, 32 I waste bin

- Combination consisting of a paper towel dispenser and a waste bin in robust, germreducing and easy-care stainless steel (AISI 304).
- All-stainless steel housing; all corners fully welded, visible surfaces satin finished and brushed. Further available surfaces: see below.
- Paper towel dispenser with deep-drawn paper removal opening for easy paper removal.
- Designed for approx. 500 standard paper towels in zigzag fold. Paper size (folded): 240-250 mm x 100-115 mm.
- Inspection slot to indicate fill level.
- Accessible for refilling through lockable front flap with fall protection.
- Waste bin equipped with removable mesh basket. Capacity approx. 32 l. Accessible through lockable door.
- Keyed alike cylinder locks in corrosion-resistant zinc die-casting.
- Wear parts and front panels can be replaced as modules.
- Installation dimensions: 300 x 1200 x 210 mm (when fully fitted).
- Mounting: With six screws in wall opening through fixing holes in the side walls.
- Delivery includes fixing material and one pack of paper towels.
- Weight, including single package: 14.7 kg