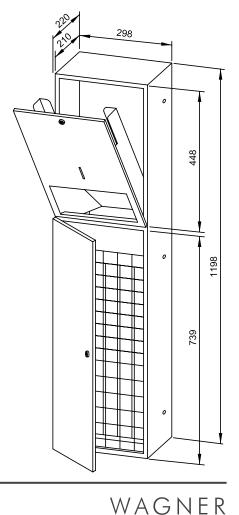

## 298 x 1198 x 220 mm

500 paper towels, 32 I waste bin

- Combination consisting of a paper towel dispenser and a waste bin in robust, germreducing and easy-care stainless steel (AISI 304).
- All-stainless steel housing; all corners fully welded, visible surfaces satin finished and brushed. Further available surfaces: see below.
- Paper towel dispenser with deep-drawn paper removal opening for easy paper removal.
- Designed for approx. 500 standard paper towels in zigzag fold. Paper size (folded): 240-250 mm x 100-115 mm.
- Inspection slot to indicate fill level.
- Accessible for refilling through lockable front flap with fall protection.
- Waste bin equipped with removable mesh basket. Capacity approx. 32 l. Accessible through lockable door.
- Keyed alike cylinder locks in corrosion-resistant zinc die-casting.
- Wear parts and front panels can be replaced as modules.
- Installation dimensions: 300 x 1200 x 210 mm (when fully fitted).
- Mounting: With six screws in wall opening through fixing holes in the side walls.
- Delivery includes fixing material and one pack of paper towels.
- Weight, including single package: 14.7 kg

Dimensions: 298 x 1198 x 220 mm

Article No. WP5120

| Available surfaces                | ID No.  |
|-----------------------------------|---------|
| satin finished (standard)         | 727 524 |
| highly polished                   | 731 524 |
| (coloured) plastic powder-coating | 729 524 |