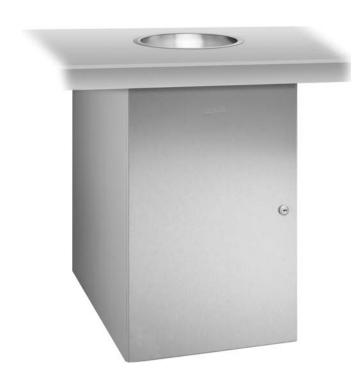

## **WASTE BIN WP198**

298 x 450 x 510 mm Capacity approx. 43 l

- Waste bin in robust, germ-reducing and easy-care stainless steel (AISI 304).
- All-stainless steel housing; visible surfaces satin finished and brushed. Further available surfaces: see below.
- Equipped with removable mesh basket. Capacity approx. 43 l. Accessible through lockable door.
  Waste disposal from above through an optional waste disposal ring or flap.
- Keyed alike cylinder lock in corrosion-resistant zinc die-casting.
- Wear parts can be replaced as modules.
- Mounting: With four screws through key holes and one optional anti-theft hole in the back wall off-floor below vanity unit, or as an option with console for a surcharge.
- Delivery includes fixing material.
- Weight, including single package: 8.7 kg

## Suggested text for specifications:

Waste bin in stainless steel (AISI 304) for undercounter mounting. All-stainless steel housing; all corners fully welded, visible surfaces satin finished and brushed. Equipped with removable mesh basket. Capacity approx. 43 l. Accessible through lockable door. Waste disposal from above through an optional waste disposal ring or flap. Delivery includes fixing material.