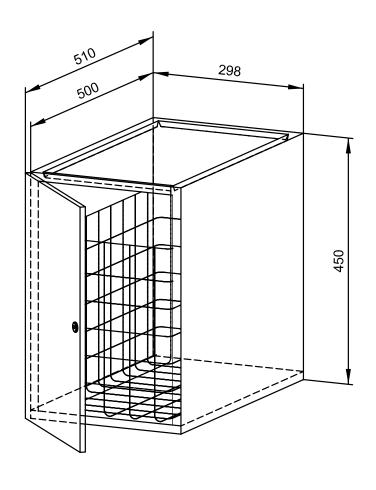

## **WASTE BIN WP198**

298 x 450 x 510 mm Capacity approx. 43 l

- Waste bin in robust, germ-reducing and easy-care stainless steel (AISI 304).
- All-stainless steel housing; visible surfaces satin finished and brushed. Further available surfaces: see below.
- Equipped with removable mesh basket. Capacity approx. 43 l. Accessible through lockable door.
  Waste disposal from above through an optional waste disposal ring or flap.
- Keyed alike cylinder lock in corrosion-resistant zinc die-casting.
- Wear parts can be replaced as modules.
- Mounting: With four screws through key holes and one optional anti-theft hole in the back wall off-floor below vanity unit, or as an option with console for a surcharge.
- Delivery includes fixing material.
- Weight, including single package: 8.7 kg

Dimensions: 298 x 450 x 510 mm

Article No. WP198

Ernst-Abbe-Straße 21 · D-72770 Reutlingen · Tel.: +49712151539-0 · Fax: -20

info@wagner-ewar.de · www.wagner-ewar.de