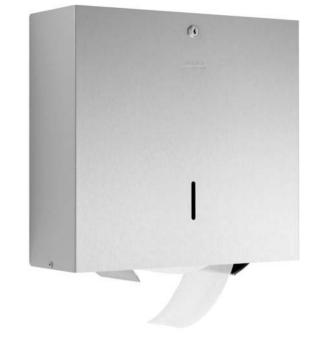

## **LARGE ROLL DISPENSER WP163**

 $353 \times 350 \times 120 \text{ mm}$  for 1 large roll

- Large roll dispenser in robust, germ-reducing and easy-care stainless steel (AISI 304).
- All-stainless steel housing; visible surfaces satin finished and brushed.

Further available surfaces: see below.

- Designed for one standard large roll with dimensions:
  Outer diameter max. 280 mm
  Width max. 100 mm
  Core diameter min. 40 mm
- Spring pressure plate to prevent unintended unrolling.
- Inspection slot to indicate fill level.
- Accessible for refilling through lockable, hinged housing.
- Keyed alike cylinder lock in corrosion-resistant zinc die-casting.
- Wear parts can be replaced as modules.
- Mounting: With four screws through key holes and one optional anti-theft hole in the back wall.
- Delivery includes fixing material.
- Can be converted to WP163-S at a later time: Conversion kit ID 923 290.
- Weight, including single package: 4.8 kg

## Suggested text for specifications:

Large roll dispenser in stainless steel (AISI 304) for surface mounting. All-stainless steel housing; visible surfaces satin finished and brushed. Designed for one standard large roll. Spring pressure plate to prevent unintended unrolling. Inspection slot to indicate fill level. Accessible for refilling through lockable, hinged housing. Keyed alike cylinder lock in corrosion-resistant zinc die-casting. Delivery includes fixing material.