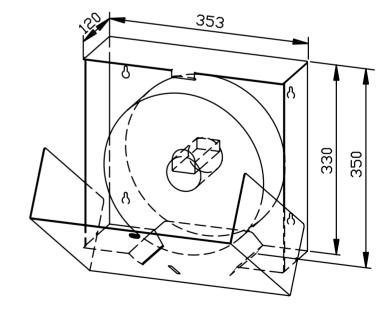

## **LARGE ROLL DISPENSER WP163**

 $353 \times 350 \times 120 \text{ mm}$  for 1 large roll

- Large roll dispenser in robust, germ-reducing and easy-care stainless steel (AISI 304).
- All-stainless steel housing; visible surfaces satin finished and brushed.

Dimensions: 353 x 350 x 120 mm

Article No. WP163

| Available surfaces                | ID No.  |
|-----------------------------------|---------|
| satin finished (standard)         | 727 090 |
| highly polished                   | 731 090 |
| (coloured) plastic powder-coating | 728 090 |