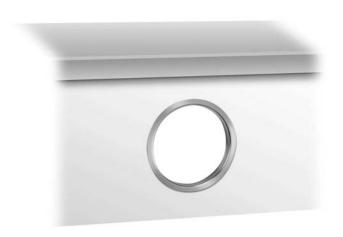

## **WASTE DISPOSAL RING WP159-1**

Ø 170 x 20 mm

- Waste disposal ring in robust, germ-reducing and easy-care stainless steel (AISI 304).
- Deep drawn from one piece; visible surfaces satin finished and brushed.
  Further available surfaces: see below.
- Mounting: Insert and glue into cutout.
- Installation dimensions: Ø 155 mm
- Weight, including single package: 0.2 kg

## Suggested text for specifications:

Waste disposal ring in stainless steel (AISI 304) for under-counter mounting at the front side. Deep drawn from one piece; visible surfaces satin finished and brushed.

Dimensions: Ø 170 x 20 mm

Article No. WP159-1

| Available surfaces                | ID No.  |
|-----------------------------------|---------|
| satin finished (standard)         | 727 075 |
| highly polished                   | 731 075 |
| (coloured) plastic powder-coating | 729 075 |