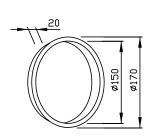

## **WASTE DISPOSAL RING WP159-1**

Ø 170 x 20 mm

- Waste disposal ring in robust, germ-reducing and easy-care stainless steel (AISI 304).
- Deep drawn from one piece; visible surfaces satin finished and brushed.
  Further available surfaces: see below.
- Mounting: Insert and glue into cutout.
- Installation dimensions: Ø 155 mm
- Weight, including single package: 0.2 kg

Dimensions: Ø 170 x 20 mm

Article No. WP159-1

| Available surfaces                | ID No.  |
|-----------------------------------|---------|
| satin finished (standard)         | 727 075 |
| highly polished                   | 731 075 |
| (coloured) plastic powder-coating | 729 075 |