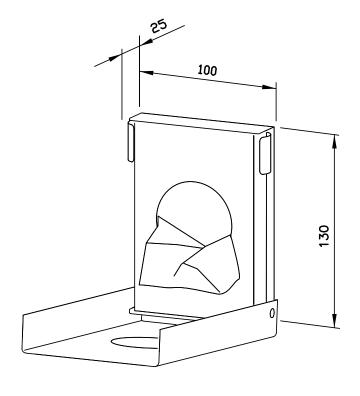

## **SANITARY BAG DISPENSER WP156**

100 x 130 x 25 mm 1 sanitary bag box

- Sanitary bag dispenser in robust, germ-reducing and easy-care stainless steel (AISI 304).
- All-stainless steel housing; visible surfaces satin finished and brushed.
  Further available surfaces: see below.
- Designed for one standard sanitary bag box with dimensions of approx. 118 x 87 x 20 mm.
- Accessible for refilling through front flap with springclip locking.
- Mounting: With two screws through key holes and one optional anti-theft hole in the back wall.
- Delivery includes fixing material and first fill.
- Weight, including single package: 0.5 kg

Dimensions: 100 x 130 x 25 mm

Article No. WP156

| Available surfaces                | ID No.                  |
|-----------------------------------|-------------------------|
| satin finished (standard)         | 727 500                 |
| highly polished                   | <i>7</i> 31 <i>5</i> 00 |
| (coloured) plastic powder-coating | 728 143                 |