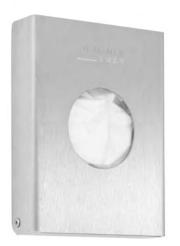

## **SANITARY BAG DISPENSER WP156**

100 x 130 x 25 mm 1 sanitary bag box

- Sanitary bag dispenser in robust, germ-reducing and easy-care stainless steel (AISI 304).
- All-stainless steel housing; visible surfaces satin finished and brushed.
  Further available surfaces: see below.
- Designed for one standard sanitary bag box with dimensions of approx. 118 x 87 x 20 mm.
- Accessible for refilling through front flap with springclip locking.
- Mounting: With two screws through key holes and one optional anti-theft hole in the back wall.
- Delivery includes fixing material and first fill.
- Weight, including single package: 0.5 kg

## Suggested text for specifications:

Sanitary bag dispenser in stainless steel (AISI 304) for surface mounting. All-stainless steel housing; visible surfaces satin finished and brushed. Designed for one standard sanitary bag box. Accessible for refilling through front flap with spring-clip locking. Delivery includes fixing material and first fill.