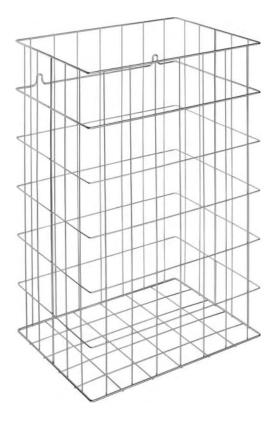

## WASTE BASKET PLASTIC COATED WP150-2

400 x 600 x 300 mm Capacity approx. 72 |

- Waste basket in grey, plastic coated steel wire.
- 2.5 mm and 4 mm thick lattice work. Fastening eyes in second row for invisible wall mounting.
- Capacity approx. 72 l.
- Mounting: With two screws.
- Delivery includes fixing material.
- Weight, including single package: 1.4 kg

## Suggested text for specifications:

Waste basket in grey, plastic coated steel wire for surface mounting or floor installation. 2.5 mm and 4 mm thick lattice work. Fastening eyes in second row for invisible wall mounting. Capacity approx. 72 l. Delivery includes fixing material.

Dimensions: 400 x 600 x 300 mm

Article No. WP150-2

| Available surface    | ID No.  |
|----------------------|---------|
| plastic coated, grey | 922 116 |