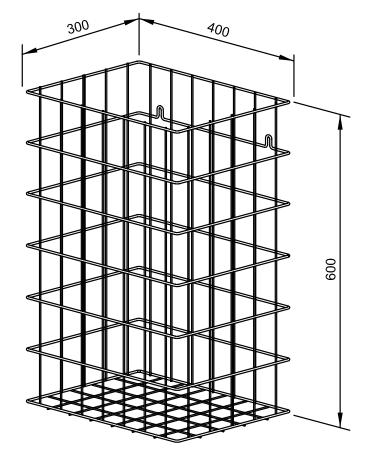

## WASTE BASKET PLASTIC COATED WP150-2

400 x 600 x 300 mm Capacity approx. 72 |

- Waste basket in grey, plastic coated steel wire.
- 2.5 mm and 4 mm thick lattice work. Fastening eyes in second row for invisible wall mounting.
- Capacity approx. 72 l.
- Mounting: With two screws.
- Delivery includes fixing material.
- Weight, including single package: 1.4 kg

Dimensions: 400 x 600 x 300 mm

Article No. WP150-2

| Available surface    | ID No.  |
|----------------------|---------|
| plastic coated, grey | 922 116 |