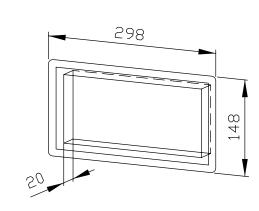

## **WASTE DISPOSAL FRAME WP146-1**

148 x 298 x 22 mm

- Waste disposal frame in robust, germ-reducing and easy-care stainless steel (AISI 304).
- All-stainless steel construction; visible surfaces satin finished and brushed.
  Further available surfaces: see below.
- Mounting: Insert and glue into cutout.
- Installation dimensions: 258 x 110 mm
- Weight, including single package: 0.4 kg

Dimensions: 148 x 298 x 22 mm

Article No. WP146-1

| Available surfaces                | ID No.  |
|-----------------------------------|---------|
| satin finished (standard)         | 727 146 |
| highly polished                   | 731 146 |
| (coloured) plastic powder-coating | 729 146 |