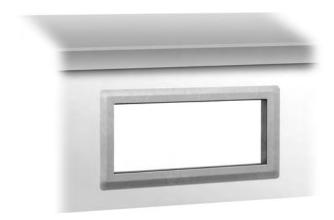

## **WASTE DISPOSAL FRAME WP146-1**

148 x 298 x 22 mm

- Waste disposal frame in robust, germ-reducing and easy-care stainless steel (AISI 304).
- All-stainless steel construction; visible surfaces satin finished and brushed.
  Further available surfaces: see below.
- Mounting: Insert and glue into cutout.
- Installation dimensions: 258 x 110 mm
- Weight, including single package: 0.4 kg

## Suggested text for specifications:

Waste disposal frame in stainless steel (AISI 304) for under-counter mounting at the front side. All-stainless steel construction; visible surfaces satin finished and brushed.

Dimensions: 148 x 298 x 22 mm

Article No. WP146-1

| Available surfaces                | ID No.  |
|-----------------------------------|---------|
| satin finished (standard)         | 727 146 |
| highly polished                   | 731 146 |
| (coloured) plastic powder-coating | 729 146 |