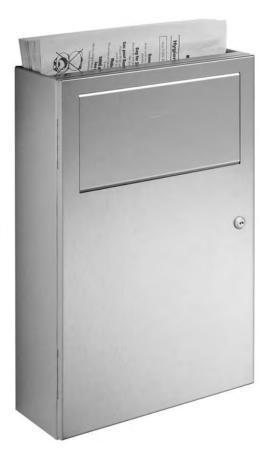

## HYGIENE-WASTE BIN WITH STORAGE CONTAINER WP137

298 x 448 x 120 mm Capacity approx. 6 l

- Hygiene waste bin with storage container in robust, germ-reducing and easy-care stainless steel (AISI 304).
- All-stainless steel housing; all corners fully welded, visible surfaces satin finished and brushed.
  Further available surfaces: see below.
- Equipped with removable hygiene bin. Capacity approx. 6 l. Accessible through lockable door with self-closing, flame-retardant disposal flap.
- Storage container integrated at the top for standard paper sanitary bags with dimensions: approx. 120 x 290 mm.
- Keyed alike cylinder lock in corrosion-resistant zinc die-casting.
- Wear parts can be replaced as modules.
- Mounting: With four screws through key holes and one optional anti-theft hole in the back wall.
- Delivery includes fixing material.
- Weight, including single package: 5.0 kg

## Suggested text for specifications:

Hygiene waste bin with integrated storage container at the top for standard paper sanitary bags in stainless steel (AISI 304) for surface mounting. All-stainless steel housing; all corners fully welded, visible surfaces satin finished and brushed. Equipped with removable hygiene bin. Capacity approx. 6 l. Accessible through lockable door with self-closing, flame-retardant disposal flap. Keyed alike cylinder lock in corrosion-resistant zinc die-casting. Delivery includes fixing material.