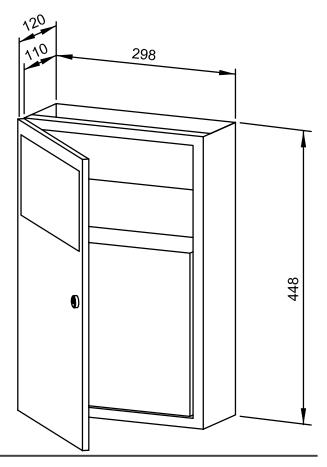

## HYGIENE-WASTE BIN WITH STORAGE CONTAINER WP137

298 x 448 x 120 mm Capacity approx. 6 l

- Hygiene waste bin with storage container in robust, germ-reducing and easy-care stainless steel (AISI 304).
- All-stainless steel housing; all corners fully welded, visible surfaces satin finished and brushed.
  Further available surfaces: see below.
- Equipped with removable hygiene bin. Capacity approx. 6 l. Accessible through lockable door with self-closing, flame-retardant disposal flap.
- Storage container integrated at the top for standard paper sanitary bags with dimensions: approx. 120 x 290 mm.
- Keyed alike cylinder lock in corrosion-resistant zinc die-casting.
- Wear parts can be replaced as modules.
- Mounting: With four screws through key holes and one optional anti-theft hole in the back wall.
- Delivery includes fixing material.
- Weight, including single package: 5.0 kg

Dimensions: 298 x 448 x 120 mm

Article No. WP137

| Available surfaces                | ID No.  |
|-----------------------------------|---------|
| satin finished (standard)         | 728 100 |
| highly polished                   | 731 100 |
| (coloured) plastic powder-coating | 728 115 |