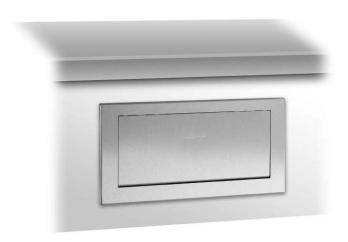

## **DISPOSAL FLAP WITH MOUNTING FRAME WP135**

298 x 148 x 10 mm

- Self-closing, flame-retardant disposal flap with mounting frame in robust, germ-reducing and easy-care stainless steel (AISI 304).
- All-stainless steel construction; visible surfaces satin finished and brushed.
  Further available surfaces: see below.
- Mounting: With four screws on the inside, sideways.
- Installation dimensions: 254 x 130 mm
- Delivery includes fixing material.
- Weight, including single package: 0.8 kg

## Suggested text for specifications:

Self-closing, flame-retardant disposal flap with mounting frame in stainless steel (AISI 304) for under-counter mounting at the front side. All-stainless steel construction; visible surfaces satin finished and brushed. Delivery includes fixing material.