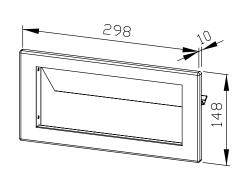

## **DISPOSAL FLAP WITH MOUNTING FRAME WP135**

298 x 148 x 10 mm

- Self-closing, flame-retardant disposal flap with mounting frame in robust, germ-reducing and easy-care stainless steel (AISI 304).
- All-stainless steel construction; visible surfaces satin finished and brushed.
  Further available surfaces: see below.
- Mounting: With four screws on the inside, sideways.
- Installation dimensions: 254 x 130 mm
- Delivery includes fixing material.
- Weight, including single package: 0.8 kg

Dimensions: 298 x 148 x 10 mm

Article No. WP135

| Available surfaces                | ID No.          |
|-----------------------------------|-----------------|
| satin finished (standard)         | 764 220         |
| highly polished                   | <i>7</i> 41 220 |
| (coloured) plastic powder-coating | 728 221         |