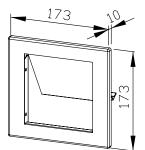

Dimensions: 173 x 173 x 32 mm

Article No. WP130

| Available surfaces                | ID No.  |
|-----------------------------------|---------|
| satin finished (standard)         | 727 658 |
| highly polished                   | 731 658 |
| (coloured) plastic powder-coating | 728 658 |