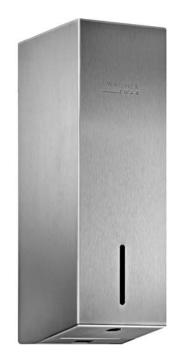

## SENSOR LIQUID SOAP DISPENSER WP102E

## 86 x 298 x 121 mm 950 ml soap bottle

- Sensor liquid soap dispenser in robust, germ-reducing and easy-care stainless steel (AISI 316L).
- All-stainless steel housing; all corners fully welded, visible surfaces satin finished and brushed.
   Further available surfaces: see below.
- With EWAR® eModule touch-free operated and non-drip soap pump.
- Designed for standard 950 ml disposable bottles of liquid soap or hand lotion.
- Inspection slot to indicate fill level.
- Accessible for refilling through lockable, hinged housing.
- Keyed alike cylinder lock in corrosion-resistant zinc die-casting.
- eModule battery-powered with two 1.5 V Baby/LR14 batteries.
  Power supply available as an option.
- Wear parts can be replaced as modules.
- Mounting: With three screws through key holes and one optional anti-theft hole in the back wall.
- Delivery includes fixing material, batteries and first fill with soap.
- Weight, including single package: 2.9 kg