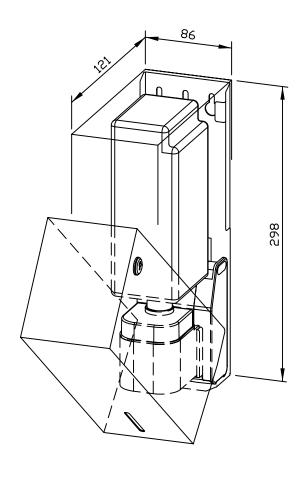

## 86 x 298 x 121 mm 950 ml soap bottle

- Sensor liquid soap dispenser in robust, germ-reducing and easy-care stainless steel (AISI 316L).
- All-stainless steel housing; all corners fully welded, visible surfaces satin finished and brushed.
   Further available surfaces: see below.
- With EWAR® eModule touch-free operated and non-drip soap pump.
- Designed for standard 950 ml disposable bottles of liquid soap or hand lotion.
- Inspection slot to indicate fill level.
- Accessible for refilling through lockable, hinged housing.
- Keyed alike cylinder lock in corrosion-resistant zinc die-casting.
- eModule battery-powered with two 1.5 V Baby/LR14 batteries.
  Power supply available as an option.
- Wear parts can be replaced as modules.
- Mounting: With three screws through key holes and one optional anti-theft hole in the back wall.
- Delivery includes fixing material, batteries and first fill with soap.
- Weight, including single package: 2.9 kg

Dimensions: 86 x 298 x 121 mm

Article No. WP102e

| Options                  | ID No.  |
|--------------------------|---------|
| Power supply for eModule | 923 060 |
| Receptacle for WP/PP102e | 923 139 |