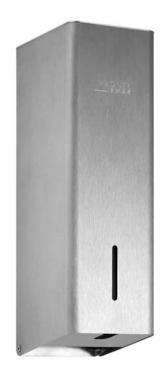

## **SENSOR LIQUID SOAP DISPENSER PP102E-1**

## 86 x 298 x 120 mm 850 ml plug-in tank

- Sensor liquid soap dispenser in robust, germ-reducing and easy-care stainless steel (AISI 316L).
- All-stainless steel housing with rounded vertical corners, visible surfaces satin finished and brushed.
  Further available surfaces: see below.
- With EWAR® eModule touch-free operated and non-drip soap pump with 850 ml plug-in tank.
- Designed for standard liquid soaps or hand lotions.
- Inspection slot to indicate fill level.
- Accessible for refilling through lockable, hinged housing.
- Keyed alike cylinder lock in corrosion-resistant zinc diecasting.
- eModule battery-powered with two 1.5 V Baby/LR14 batteries. Power supply available as an option.
- Wear parts can be replaced as modules.
- Mounting: With four screws through key holes and one optional anti-theft hole in the back wall.
- Delivery includes fixing material and batteries.
- Weight, including single package: 1.8 kg