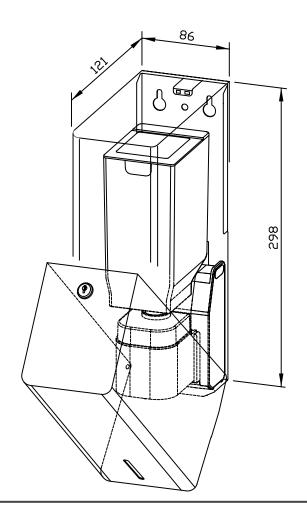

## 86 x 298 x 120 mm 850 ml plug-in tank

- Sensor liquid soap dispenser in robust, germ-reducing and easy-care stainless steel (AISI 316L).
- All-stainless steel housing with rounded vertical corners, visible surfaces satin finished and brushed.
  Further available surfaces: see below.
- With EWAR® eModule touch-free operated and non-drip soap pump with 850 ml plug-in tank.
- Designed for standard liquid soaps or hand lotions.
- Inspection slot to indicate fill level.
- Accessible for refilling through lockable, hinged housing.
- Keyed alike cylinder lock in corrosion-resistant zinc diecasting.
- eModule battery-powered with two 1.5 V Baby/LR14 batteries. Power supply available as an option.
- Wear parts can be replaced as modules.
- Mounting: With four screws through key holes and one optional anti-theft hole in the back wall.
- Delivery includes fixing material and batteries.
- Weight, including single package: 1.8 kg

Dimensions:  $86 \times 298 \times 120 \text{ mm}$ 

Article No. PP102e-1

| Options                  | ID No.  |
|--------------------------|---------|
| Power supply for eModule | 923 060 |
| Receptacle for WP/PP102e | 923 139 |