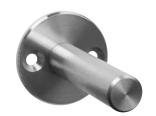

## **RESERVE TOILET ROLL HOLDER PC222**

Ø 45 x 80 mm

- Reserve toilet roll holder in solid, germ-reducing and easy-care stainless steel (AISI 303), satin finished.
  Further available surfaces: see below.
- Designed for one standard toilet roll with dimensions:

Outer diameter max. 125 mm Width max. 100 mm Core diameter min. 38 mm

■ Open two-point wall disc mounting.

Holder diameter 16 mmLength 80 mm

- Mounting: With two screws.
- Delivery includes fixing material.
- Weight, including single package: 0.2 kg