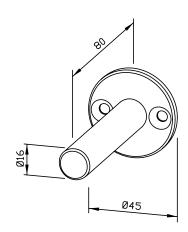

## **RESERVE TOILET ROLL HOLDER PC222**

Ø 45 x 80 mm

- Reserve toilet roll holder in solid, germ-reducing and easy-care stainless steel (AISI 303), satin finished.
  Further available surfaces: see below.
- Designed for one standard toilet roll with dimensions:

Outer diameter max. 125 mm Width max. 100 mm Core diameter min. 38 mm

■ Open two-point wall disc mounting.

Holder diameter 16 mmLength 80 mm

- Mounting: With two screws.
- Delivery includes fixing material.
- Weight, including single package: 0.2 kg

Dimensions: Ø 45 x 80 mm

Article No. PC222

| Available surfaces        | ID No.  |
|---------------------------|---------|
| satin finished (standard) | 720 222 |
| highly polished           | 735 222 |