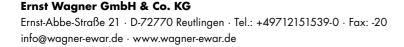

## ANGLED GRAB RAIL 90° WITH SHOWER RISER BF625

## 1100 x 600 mm

- Angled grab rail 90° with shower riser and shower head holder in robust, germ-reducing and easy-care stainless steel (AISI 304), satin finished.
- Outer diameter of tubes 32 mm for ergonomic hold, clearance from wall 106 mm, bend radii 75 mm.
- Shower head holder in nylon continuously heightadjustable and rotatable.
- Wall mountings with 8-point mounting plate can be freely rotated, 4 mm thick with 2K-wall sealing-disc.
- Supports weight up to 125 kg.
- Concealed fixings 75 mm in diameter, anti-theft, with silicone sealing ring at tube joint.
- TÜV-certified in accordance with DIN EN 12182, CE-marked in accordance with 93/42 EEC.
- Mounting: With nine screws.
- Delivery includes fixing material.
- Intermediate sizes available upon request.

Version: left / right

Length 600 x Height 1100 mm

Article No. BF625

| Options               | ID No.  |
|-----------------------|---------|
| Corner basket BA260   | 600 260 |
| Straight basket BA270 | 600 270 |