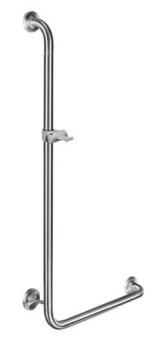

## 1100 x 600 mm

- Angled grab rail 90° with shower riser and shower head holder in robust, germ-reducing and easy-care stainless steel (AISI 304), satin finished.
- Outer diameter of tubes 32 mm for ergonomic hold, clearance from wall 106 mm, bend radii 75 mm.
- Shower head holder in nylon continuously heightadjustable and rotatable.
- Wall mountings with 8-point mounting plate can be freely rotated, 4 mm thick with 2K-wall sealing-disc.
- Supports weight up to 125 kg.
- Concealed fixings 75 mm in diameter, anti-theft, with silicone sealing ring at tube joint.
- TÜV-certified in accordance with DIN EN 12182, CE-marked in accordance with 93/42 EEC.
- Mounting: With nine screws.
- Delivery includes fixing material.
- Intermediate sizes available upon request.

## Suggested text for specifications:

Angled grab rail 90° with shower riser and shower head holder in stainless steel (AISI 304), outer diameter of tubes 32 mm, clearance from wall 106 mm, surface satin finished. Shower head holder in nylon continuously height-adjustable and rotatable. Wall mountings with 8-point mounting plate – can be freely rotated, 4 mm thick with 2K-wall sealing-disc; supports weight up to 125 kg. Concealed fixings 75 mm in diameter, anti-theft, with silicone sealing ring at tube joint. TÜV-certified in accordance with DIN EN 12182, CE-marked in accordance with 93/42 EEC. Delivery includes fixing material.

Version: left / right

Length 600 x Height 1100 mm

Article No. BF625

| Options               | ID No.  |
|-----------------------|---------|
| Corner basket BA260   | 600 260 |
| Straight basket BA270 | 600 270 |