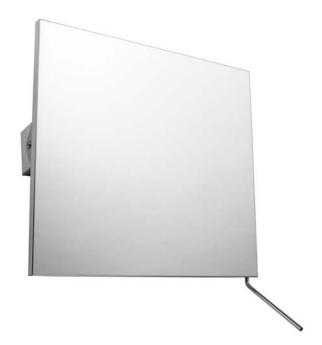

## **ADJUSTABLE MIRROR BA300**

600 x 540 x 90 mm

- Adjustable mirror in robust, germ-reducing and easycare stainless steel mirror sheet metal (AISI 304).
- All-stainless steel construction, control lever satin finished, to be installed left or right.
- Tilt angle continuously adjustable +/- 15°.
- Mounting: With four screws through key holes and one optional anti-theft hole in the wall console.
- Delivery includes fixing material.
- Weight, including single package: 9.0 kg

## Suggested text for specifications:

Adjustable mirror in robust, germ-reducing and easy-care stainless steel mirror sheet metal (AISI 304). All-stainless steel construction, control lever satin finished, to be installed left or right. Tilt angle continuously adjustable +/- 15°. Delivery includes fixing material.