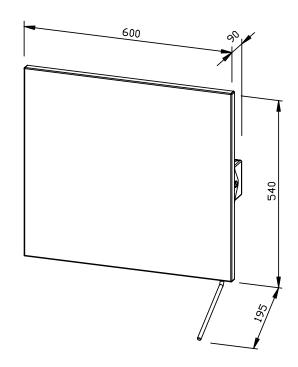

## **ADJUSTABLE MIRROR BA300**

600 x 540 x 90 mm

- Adjustable mirror in robust, germ-reducing and easycare stainless steel mirror sheet metal (AISI 304).
- All-stainless steel construction, control lever satin finished, to be installed left or right.
- Tilt angle continuously adjustable +/- 15°.
- Mounting: With four screws through key holes and one optional anti-theft hole in the wall console.
- Delivery includes fixing material.
- Weight, including single package: 9.0 kg

Dimensions: 600 x 540 x 90 mm

Article No. BA300

| Available surface  | ID No.  |
|--------------------|---------|
| Mirror sheet metal | 601 300 |

Ernst-Abbe-Straße 21 · D-72770 Reutlingen · Tel.: +49712151539-0 · Fax: -20