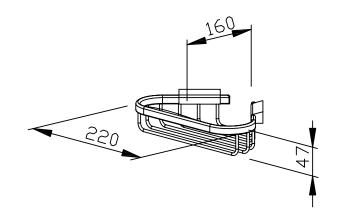

## **CORNER BASKET BA260**

220 x 47 x 160 mm

- Corner basket in chrome-plated brass.
- Solid edge and 4 mm thick wires.
- Concealed anti-theft wall mountings.
- Mounting: With four screws.
- Delivery includes fixing material.
- Weight, including single package: 0.6 kg

## Suggested text for specifications:

Corner basket in chrome-plated brass. Solid edge and 4 mm thick wires. Concealed anti-theft wall mountings. Delivery includes fixing material.

Dimensions: 220 x 47 x 160 mm