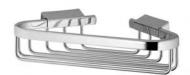

## **CORNER BASKET BA260**

220 x 47 x 160 mm

- Corner basket in chrome-plated brass.
- Solid edge and 4 mm thick wires.
- Concealed anti-theft wall mountings.
- Mounting: With four screws.
- Delivery includes fixing material.
- Weight, including single package: 0.6 kg

## Suggested text for specifications:

Corner basket in chrome-plated brass. Solid edge and 4 mm thick wires. Concealed anti-theft wall mountings. Delivery includes fixing material.

Dimensions: 220 x 47 x 160 mm