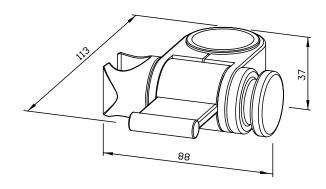

## **SHOWER HEAD HOLDER BA035**

88 x 37 x 113 mm

- Shower head holder in nylon, grey.
- For shower rails with tube diameter 32 mm.
- Continuously height-adjustable and rotatable.
- Cone with stepless angle adjustment, designed for standard hand showers.
- Laterally integrated multi-purpose hook.
- Mounting: By pushing on the shower rail.
- Weight, including single package: 0,1 kg

Dimensions 88 x 37 x 113 mm

Article No. BA035

| Available surface | ID No.  |
|-------------------|---------|
| Plastic, grey     | 600 035 |