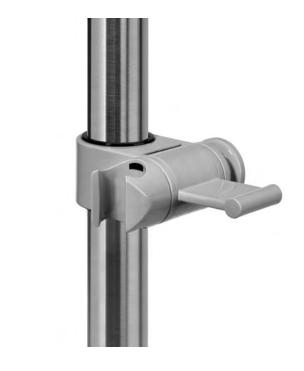

## **SHOWER HEAD HOLDER BA035**

88 x 37 x 113 mm

- Shower head holder in nylon, grey.
- For shower rails with tube diameter 32 mm.
- Continuously height-adjustable and rotatable.
- Cone with stepless angle adjustment, designed for standard hand showers.
- Laterally integrated multi-purpose hook.
- Mounting: By pushing on the shower rail.
- Weight, including single package: 0,1 kg

## Suggested text for specifications:

Shower head holder with laterally integrated multipurpose hook for shower rails with tube diameter 32 mm in nylon, grey. Continuously height-adjustable and rotatable. Cone for hand shower with stepless angle adjustment.