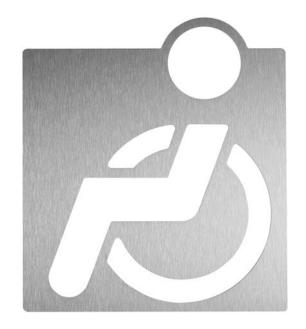

## "HANDICAPPED" PICTOGRAM FOR SCREWING AC431

120 x 135 x 2 mm

- Pictogram with "Handicapped" motif in 2 mm thick stainless steel (AISI 304), satin finished and brushed.
- Mounting with double-sided glue dots on three mounting screws.
- Delivery includes fixing material.
- Weight, including single package: 0.1 kg

## Suggested text for specifications:

Pictogram for screwing with ,Handicapped' motif in 2 mm thick stainless steel (AISI 304), satin finished and brushed. Delivery includes fixing material.

Dimensions: 120 x 135 x 2 mm