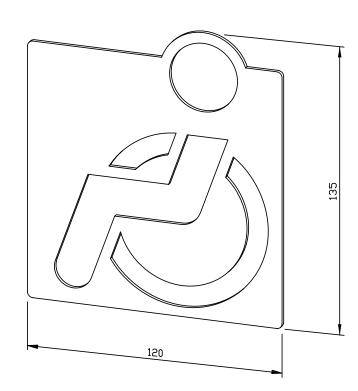

## "HANDICAPPED" PICTOGRAM FOR SCREWING AC431

120 x 135 x 2 mm

- Pictogram with "Handicapped" motif in 2 mm thick stainless steel (AISI 304), satin finished and brushed.
- Mounting with double-sided glue dots on three mounting screws.
- Delivery includes fixing material.
- Weight, including single package: 0.1 kg

## Suggested text for specifications:

Pictogram for screwing with ,Handicapped' motif in 2 mm thick stainless steel (AISI 304), satin finished and brushed. Delivery includes fixing material.

Dimensions: 120 x 135 x 2 mm