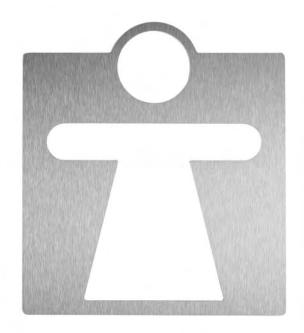

## "WOMAN" PICTOGRAM FOR SCREWING AC411

120 x 135 x 2 mm

- Pictogram with "Woman" motif in 2 mm thick stainless steel (AISI 304), satin finished and brushed.
- Mounting with double-sided glue dots on three mounting screws.
- Delivery includes fixing material.
- Weight, including single package: 0.2 kg

## Suggested text for specifications:

Pictogram for screwing with ,Woman' motif in 2 mm thick stainless steel (AISI 304), satin finished and brushed. Delivery includes fixing material.

Dimensions: 120 x 135 x 2 mm