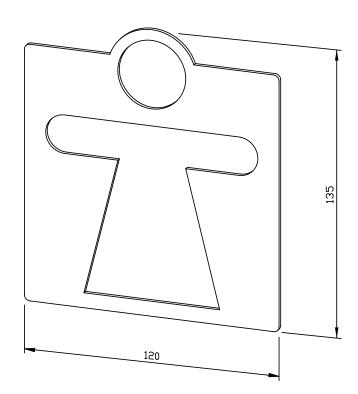

## "WOMAN" PICTOGRAM FOR SCREWING AC411

120 x 135 x 2 mm

- Pictogram with "Woman" motif in 2 mm thick stainless steel (AISI 304), satin finished and brushed.
- Mounting with double-sided glue dots on three mounting screws.
- Delivery includes fixing material.
- Weight, including single package: 0.2 kg

## Suggested text for specifications:

Pictogram for screwing with ,Woman' motif in 2 mm thick stainless steel (AISI 304), satin finished and brushed. Delivery includes fixing material.

Dimensions: 120 x 135 x 2 mm