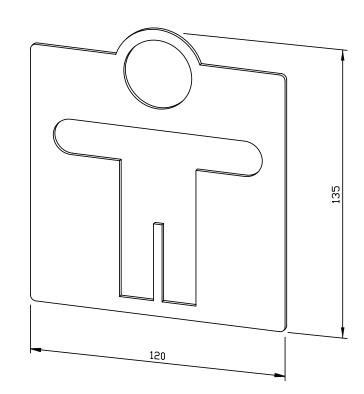

## "MAN" PICTOGRAM FOR GLUING AC400

120 x 135 x 2 mm

- Pictogram with "Man" motif in 2 mm thick stainless steel (AISI 304), satin finished and brushed.
- Mounting with double-sided glue dots.
- Delivery includes fixing material.
- Weight, including single package: 0.2 kg

## Suggested text for specifications:

Pictogram for gluing with ,Man' motif in 2 mm thick stainless steel (AISI 303), satin finished and brushed. Delivery includes fixing material.

Dimensions: 120 x 135 x 2 mm