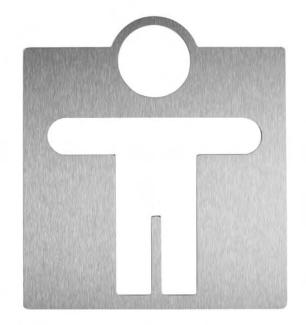

## "MAN" PICTOGRAM FOR GLUING AC400

120 x 135 x 2 mm

- Pictogram with "Man" motif in 2 mm thick stainless steel (AISI 304), satin finished and brushed.
- Mounting with double-sided glue dots.
- Delivery includes fixing material.
- Weight, including single package: 0.2 kg

## Suggested text for specifications:

Pictogram for gluing with ,Man' motif in 2 mm thick stainless steel (AISI 303), satin finished and brushed. Delivery includes fixing material.

Dimensions: 120 x 135 x 2 mm