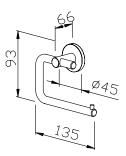

135 x 110 x 66 mm

- Toilet roll holder in solid, germ-reducing and easycare stainless steel (AISI 303), satin finished.
   Further available surfaces: see below.
- Designed for one standard toilet roll with dimensions: Outer diameter max. 125 mm Width max. 100 mm Core diameter min. 38 mm
- Concealed anti-theft two-point rosette wall mounting.
- Can be mounted pointing right or left.
- Holder diameter 16 mm
  Roll holder diameter 12 mm
- Mounting with two screws.
- Delivery includes fixing material.
- Weight, including single package: 0.4 kg

Dimensions: 135 x 110 x 66 mm

Article No. AC250

| Available surfaces        | ID No.  |
|---------------------------|---------|
| satin finished (standard) | 700 250 |
| highly polished           | 731 250 |