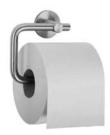

135 x 110 x 66 mm

- Toilet roll holder in solid, germ-reducing and easycare stainless steel (AISI 303), satin finished.
   Further available surfaces: see below.
- Designed for one standard toilet roll with dimensions: Outer diameter max. 125 mm Width max. 100 mm Core diameter min. 38 mm
- Concealed anti-theft two-point rosette wall mounting.
- Can be mounted pointing right or left.
- Holder diameter 16 mm
  Roll holder diameter 12 mm
- Mounting with two screws.
- Delivery includes fixing material.
- Weight, including single package: 0.4 kg

## Suggested text for specifications:

Toilet roll holder in solid stainless steel (AISI 303), satin finished, for surface mounting. Concealed antitheft two-point rosette wall mounting. Can be mounted pointing right or left. Delivery includes fixing material.

Dimensions: 135 x 110 x 66 mm

Article No. AC250

| Available surfaces        | ID No.  |
|---------------------------|---------|
| satin finished (standard) | 700 250 |
| highly polished           | 731 250 |