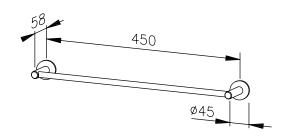

Holder diameter
 Towel rail diameter
 Distance between mounting points
 450 mm

- Mounting with two screws.
- Delivery includes fixing material.
- Weight, including single package: 0.6 kg

Dimensions: 450 x 58 x 40 mm

Article No. AC231

| Available surfaces        | ID No.  |
|---------------------------|---------|
| satin finished (standard) | 700 231 |
| highly polished           | 734 231 |