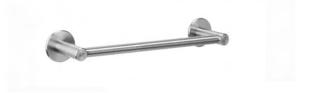

## **TOWEL RAIL AC230**

300 x 58 x 40 mm

- Towel rail in solid, germ-reducing and easy-care stainless steel (AISI 303), satin finished.
   Further available surfaces: see below.
- Two concealed anti-theft wall disc mountings.
- Holder diameter
  Towel rail diameter
  Distance between mounting points 300 mm
- Mounting with two screws.
- Delivery includes fixing material.
- Weight, including single package: 0.4 kg