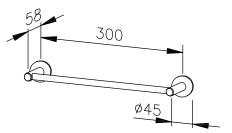

## **TOWEL RAIL AC230**

300 x 58 x 40 mm

- Towel rail in solid, germ-reducing and easy-care stainless steel (AISI 303), satin finished.
   Further available surfaces: see below.
- Two concealed anti-theft wall disc mountings.
- Holder diameter
  Towel rail diameter
  Distance between mounting points 300 mm
- Mounting with two screws.
- Delivery includes fixing material.
- Weight, including single package: 0.4 kg

Dimensions: 300 x 58 x 40 mm

Article No. AC230

| Available surfaces        | ID No.  |
|---------------------------|---------|
| satin finished (standard) | 700 230 |
| highly polished           | 734 230 |