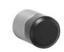

## **WALL-MOUNTED DOOR BUFFER AC219**

Ø 16 x 26 mm

- Wall-mounted door buffer in solid, germ-reducing and easy-care stainless steel (AISI 303), satin finished.
- Concealed, centric, anti-theft wall mounting.

Holder diameter 16 mmLength 26 mm

- With rubber buffer.
- Mounting with one screw.
- Delivery includes fixing material.
- Weight, including single package: 0.1 kg

## Suggested text for specifications:

Wall-mounted door buffer in solid stainless steel (AISI 303), satin finished, with rubber buffer, for surface mounting. Concealed, centric, anti-theft wall mounting. Delivery includes fixing material.