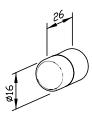

## **WALL-MOUNTED DOOR BUFFER AC219**

Ø 16 x 26 mm

- Wall-mounted door buffer in solid, germ-reducing and easy-care stainless steel (AISI 303), satin finished.
- Concealed, centric, anti-theft wall mounting.

Holder diameter 16 mmLength 26 mm

- With rubber buffer.
- Mounting with one screw.
- Delivery includes fixing material.
- Weight, including single package: 0.1 kg

Dimensions: Ø 16 x 26 mm

Article No. AC219

| Available surface | ID No.  |
|-------------------|---------|
| satin finished    | 700 219 |