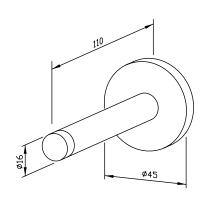

## **WALL-MOUNTED DOOR BUFFER AC218**

Ø 45 x 110 mm

- Wall-mounted door buffer in solid, germ-reducing and easy-care stainless steel (AISI 303), satin finished.
  Further available surfaces: see below.
- Concealed anti-theft two-point rosette wall mounting.
- Holder diameter 16 mm Length 110 mm
- With rubber buffer.
- Mounting with two screws.
- Delivery includes fixing material.
- Weight, including single package: 0.3 kg

Dimensions: Ø 45 x 110 mm

Article No. AC218

| Available surfaces        | ID No.  |
|---------------------------|---------|
| satin finished (standard) | 700 218 |
| highly polished           | 731 218 |