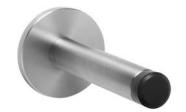

## **WALL-MOUNTED DOOR BUFFER AC218**

Ø 45 x 110 mm

- Wall-mounted door buffer in solid, germ-reducing and easy-care stainless steel (AISI 303), satin finished.
  Further available surfaces: see below.
- Concealed anti-theft two-point rosette wall mounting.
- Holder diameter 16 mm Length 110 mm
- With rubber buffer.
- Mounting with two screws.
- Delivery includes fixing material.
- Weight, including single package: 0.3 kg

## Suggested text for specifications:

Wall-mounted door buffer in solid stainless steel (AISI 303), satin finished, with rubber buffer for surface mounting Concealed anti-theft two-point rosette wall mounting. Delivery includes fixing material.

Dimensions: Ø 45 x 110 mm

Article No. AC218

| Available surfaces        | ID No.  |
|---------------------------|---------|
| satin finished (standard) | 700 218 |
| highly polished           | 731 218 |