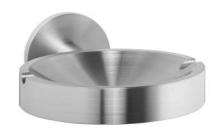

## **ASHTRAY AC211**

89 x 45 x 120 mm

- Ashtray in solid, germ-reducing and easy-care stainless steel (AISI 303), satin finished.
  Further available surfaces: see below.
- Concealed anti-theft two-point rosette wall mounting.

## Suggested text for specifications:

Ashtray in solid stainless steel (AISI 303), satin finished, for surface mounting. Concealed anti-theft two-point rosette wall mounting. Delivery includes fixing material.