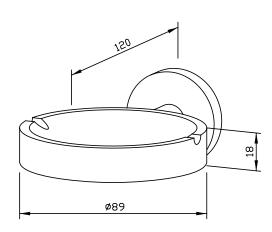

## **ASHTRAY AC211**

89 x 45 x 120 mm

- Ashtray in solid, germ-reducing and easy-care stainless steel (AISI 303), satin finished.
  Further available surfaces: see below.
- Concealed anti-theft two-point rosette wall mounting.

Holder diameter 16 mmDish diameter 89 mmHeight 18 mm

- Mounting with two screws.
- Delivery includes fixing material.
- Weight, including single package: 0.6 kg

Dimensions: 89 x 45 x 120 mm

Article No. AC211

| Available surfaces        | ID No.  |
|---------------------------|---------|
| satin finished (standard) | 700 211 |
| highly polished           | 731 211 |