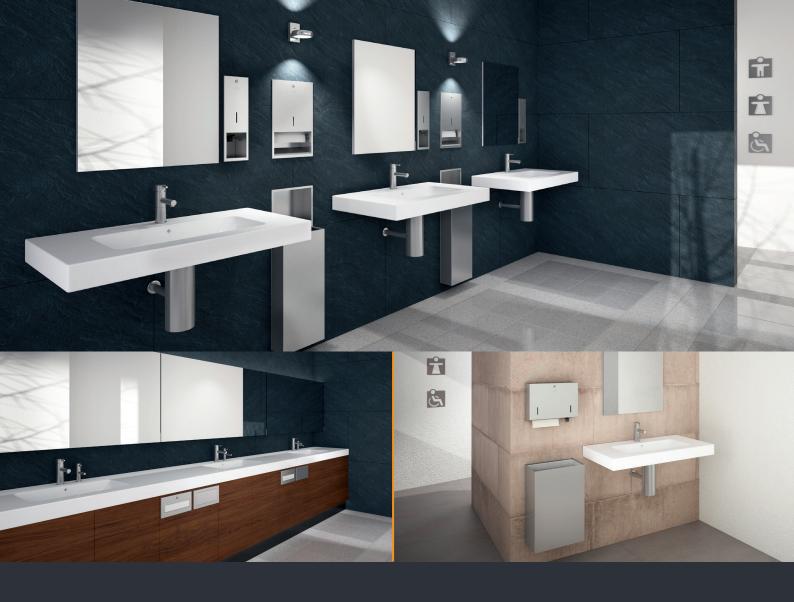

# SANITARY FITTINGS IN STAINLESS STEEL

### STAINLESS STEEL

Wagner products are exclusively manufactured using high-quality nickel chromium steel, material number AISI 304 or higher quality. The visible surfaces are satin finished and in addition brushed; as an option they are also available in a highly polished surface or powder coated in any RAL colour.

### **QUALITY**

Timeless design and modular constructions with fully welded housings, almost invisibly mounted add-on parts, 100% deburred individual parts inside and outside, are our quality standards for optimal hygiene and long service life of our products.

# **PRODUCTS**

Wagner EWAR offers three design lines for washroom and toilet equipment, along with a product line for equipping accessible washrooms, toilets and showers.

**A-LINE** 

**P-LINE** 

**LN-LINE** 