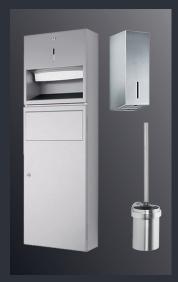

# **LOW FOLLOW-UP COSTS**

Our soap and paper towel dispensers can be filled with customary and therefore inexpensive consumables; you are not dependent on specific manufacturers. Required spare and wear parts are permanently available and can easily be replaced by the service staff.