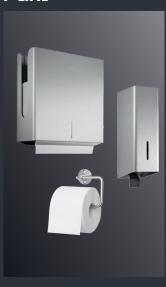

# **LOW FOLLOW-UP COSTS**

Our soap and paper towel dispensers can be filled with customary and therefore inexpensive consumables; you are not dependent on specific manufacturers. Required spare and wear parts are permanently available and can easily be replaced by the service staff.