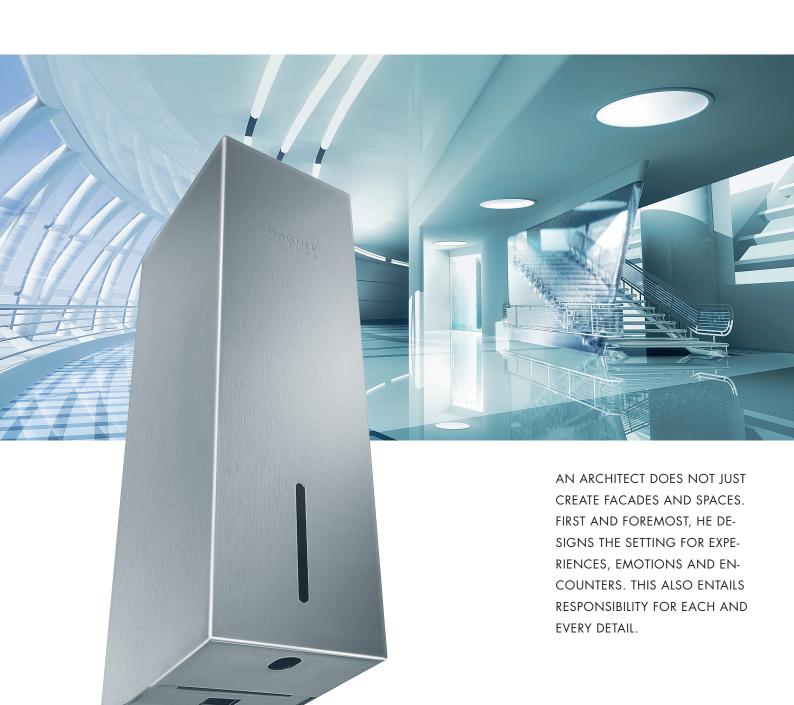

## SENSOR SOAP DISPENSERS.

High-quality. Aesthetic. Functional.

## THE INNOVATION OF WAGNER-EWAR®: CONTACTLESS, HIGH-QUALITY SENSORS – SOAP DISPENSERS. TIMELESS DESIGN MEETS TRIED AND PROVEN, PROFESSIONAL QUALITY. INTELLIGENT CONTROL. MODULAR ARRANGEMENT FOR CHALLENGING LN102e-1 APPLICATIONS AND EASY MAINTENANCE. COMPATIBLE WITH Sensor - soap dispenser NUMEROUS COMMERCIALLY-AVAILABLE SOAP SYSTEMS. OPERATED BY TWO LR14, 3 VOLT BABY BATTERIES. MAINS PO-WER PACK OPTIONALLY AVAILABLE. SIMPLY MOUNTED USING THREE SCREWS, MOUNTING MATERIAL AND INITIAL FILL SUP-WP510e PLIED AS STANDARD. Sensor - soap BESIDES STAINLESS STEEL SOAP DISPENSERS, WAGNER-EWAR® ALSO OFFERS A COMPREHENSIVE RANGE OF WASHROOM FITTINGS. CONTACTLESS AND MANUAL FOR WALL, FLUSH OR UNDER-COUNTER MOUNTING - TO AN UNPARALLELED QUALITY AND APPEARANCE. IT WOULD GIVE US PLEASURE TO HELP YOU PREPARE YOUR TENDER OR PLAN YOUR PROJECT. WP500e Sensor - soap WP102e Sensor - soap dispenser 90x298x120 **WP101e** Sensor - soap dispenser 90x257x120