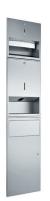

#### WP550e

Sensor - soap dispenser and paper towel dispenser 400x298x120

dispenser, paper towel dispenser and waste bin 298x1348x120