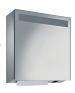

THREE SCREWS, MOUNTING MATERIAL AND INITIAL FILL SUP-WP510e PLIED AS STANDARD. Sensor - soap BESIDES STAINLESS STEEL SOAP DISPENSERS, WAGNER-EWAR® ALSO OFFERS A COMPREHENSIVE RANGE OF WASHROOM FITTINGS. CONTACTLESS AND MANUAL FOR WALL, FLUSH OR UNDER-COUNTER MOUNTING - TO AN UNPARALLELED QUALITY AND APPEARANCE. IT WOULD GIVE US PLEASURE TO HELP YOU PREPARE YOUR TENDER OR PLAN YOUR PROJECT. WP500e Sensor - soap WP102e Sensor - soap dispenser 90x298x120 **WP101e** Sensor - soap dispenser 90x257x120

# WAGNER

#### MODELS FOR SURFACE MOUNTING

120x344x138



#### WP550e

Sensor - soap dispenser and paper towel dispenser 400x298x120



dispenser, paper towel dispenser and waste bin 298x1348x120



#### WP600e

Mirror cupboard with sensor - soap dispenser and paper towel dispenser 450x450x130



#### MODELS FOR FLUSH-MOUNTING

dispenser, paper towel dispenser and waste bin 298x1348x120



#### WP208e

Sensor - soap dispenser 148x448x120



Dimensions in mm

### MODELS FOR INSTALLATION BEHIND WALL MIRRORS OR IN CABINETS WITH FIXED TANK OR DISPOSABLE **BOTTLES**

#### WP173e

Sensor - soap dispenser with disposible bottle WP173e-1

with tank

#### WP174e

Sensor - soap dispenser with tank

#### WP174e-2

with disposible bottle

#### FURTHER INFORMATION AT

WWW.WAGNER-EWAR.DE

**ENQUIRIES TO INFO@WAGNER-EWAR.DE** OR BY TELEPHONE +49(7) 21) /5 15 39-0

ERNST WAGNER GMBH & CO. KG **ERNST-ABBE-STRASSE 21** D-72770 REUTLINGEN