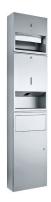

#### WP550e

Sensor - soap dispenser and paper towel dispenser 400x298x120

dispenser, paper towel dispenser and waste bin 298x1348x120

#### MODELS FOR FLUSH-MOUNTING

dispenser, paper towel dispenser and waste bin 298x1348x120