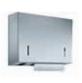

#### WP 510e

Sensor - soap dispenser, paper towel dispenser and waste bin 298 x 1348 x 120

#### MODELS FOR FLUSH-MOUNTING

Sensor - soap dispenser, paper towel dispenser and waste bin 298 x 1348 x 120