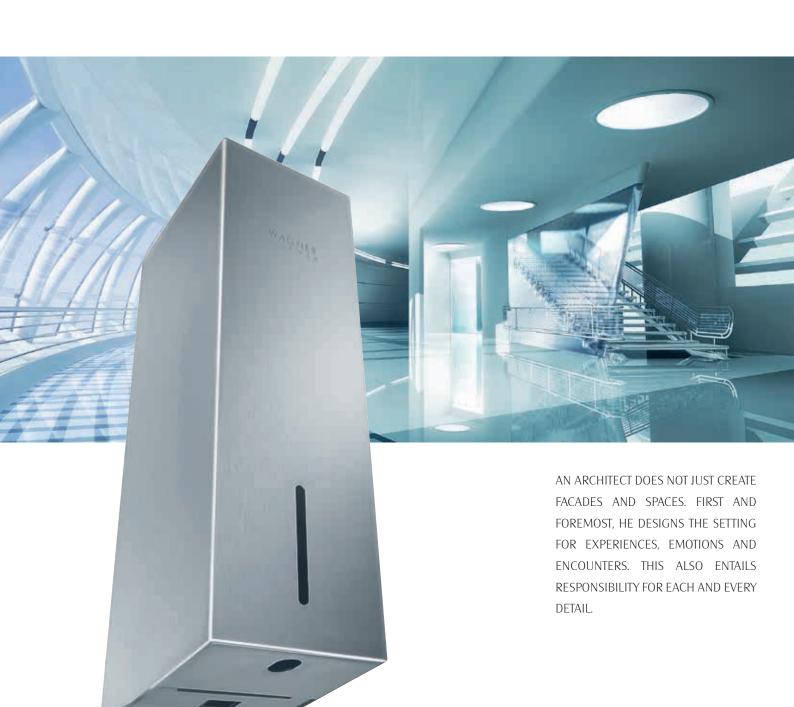

## SENSOR SOAP DISPENSERS.

High-quality. Aesthetic. Functional.

# THE INNOVATION OF **WAGNER-EWAR®:** CONTACTLESS. HIGH-

QUALITY SENSORS - SOAP DISPENSERS. TIMELESS DESIGN MEETS TRIED AND PROVEN, PROFESSIONAL QUALITY. INTELLIGENT CONTROL. MODULAR ARRANGEMENT FOR CHALLENGING APPLICATIONS AND EASY MAINTENANCE. COMPATIBLE WITH NUMEROUS COMMERCIALLY-AVAILABLE SOAP OPERATED BY TWO LR14, 3 VOLT BABY BATTERIES. MAINS POWER PACK OPTIONALLY AVAILABLE. SIMPLY MOUNTED USING THREE SCREWS, MOUNTING MATERIAL AND INITIAL FILL SUPPLIED AS STANDARD.