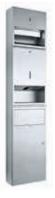

#### WP 510e

Sensor - soap dispenser, paper towel dispenser and waste bin 298 x 1348 x 120

#### MODELS FOR FLUSH-MOUNTING

Sensor - soap dispenser, paper towel dispenser and waste bin 298 x 1348 x 120