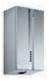

NSORS - SOAP DISPENSERS. TIMELESS DESIGN MEETS TRIED AND PROVEN, PROFESSIONAL QUALITY. INTELLIGENT CONTROL. MODULAR ARRANGEMENT FOR CHALLENGING APPLICATIONS AND EASY MAINTENANCE. COMPATIBLE WITH NUMEROUS COMMERCIALLY-AVAILABLE SOAP OPERATED BY TWO LR14, 3 VOLT BABY BATTERIES. MAINS POWER PACK OPTIONALLY AVAILABLE. SIMPLY MOUNTED USING THREE SCREWS, MOUNTING MATERIAL AND INITIAL FILL SUPPLIED AS STANDARD.

BESIDES STAINLESS STEEL SOAP DISPENSERS, WAGNER-EWAR® ALSO OFFERS A COMPREHENSIVE RANGE OF WASHROOM FITTINGS. CONTACTLESS AND MANUAL FOR WALL, FLUSH OR UNDER-COUNTER MOUNTING - TO AN UNPARALLELED QUALITY AND APPEARANCE. IT WOULD GIVE US PLEASURE TO HELP YOU PREPARE YOUR TENDER OR PLAN YOUR PROJECT.



#### MODELS FOR SURFACE MOUNTING

#### L 109e

Sensor - soap dispenser 148 x 298 x 130



#### WP 550e

Sensor - soap dispenser and paper towel dispenser 400 x 298 x 120



#### WP 510e

Sensor - soap dispenser, paper towel dispenser and waste bin 298 x 1348 x 120



#### WP 600e

Mirror cupboard with sensor soap dispenser and paper towel dispenser 450 x 450 x 130



#### MODELS FOR FLUSH-MOUNTING

Sensor - soap dispenser, paper towel dispenser and waste bin 298 x 1348 x 120



#### WP 208e

Sensor - soap dispenser 148 x 448 x 120



Dimensions in mm

### MODELS FOR INSTALLATION BEHIND WALL MIRRORS OR IN CABINETS WITH FIXED TANK OR DISPOSABLE **BOTTLES**

#### WP 173e

Sensor - soap dispenser with disposible bottle

WP 173e-1

with tank

#### WP 174e

Sensor - soap dispenser with tank

WP 174e-2

with disposible bottle

#### **FURTHER INFORMATION AT**

WWW.WAGNER-EWAR.DE

**E