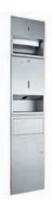

#### WP 510e

Sensor - soap dispenser, paper towel dispenser and waste bin 298 x 1348 x 120

#### MODELS FOR FLUSH-MOUNTING

Sensor - soap dispenser, paper towel dispenser and waste bin 298 x 1348 x 120