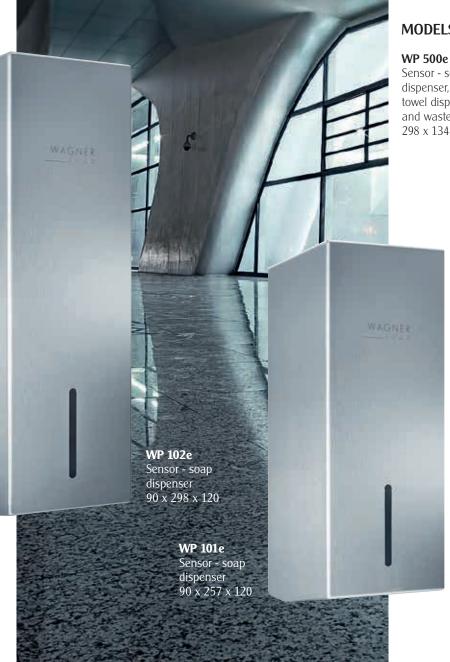

#### WP 550e

Sensor - soap dispenser and paper towel dispenser 400 x 298 x 120

#### WP 510e

Sensor - soap dispenser, paper towel dispenser and waste bin 298 x 1348 x 120