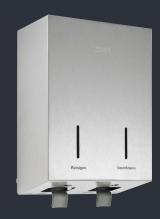

## PRODUCT SOLUTIONS E HAND HYGIENE

DISINFECTANT DISPENSER

WP 101-7 700 ml tank WP 102-7 950 ml tank

SENSOR DISINFECTANT DISPENSER

700 ml tank
WP 102E-7
950 ml tank

DISINFECTANT <u>DIS</u>PENSER

PP 101-7
UNE 700 ml tank
PP 102-7
950 ml tank

SENSOR DISINFECTANT DISPENSER

700 ml tank PP 102E-7 950 ml tank

HAND CARE COMBINATION SOAP/DISINFECTANT/LOTION

WP 575

HAND CARE COMBINATION SOAP/DISINFECTANT

WP 585-7 WP 585E-7