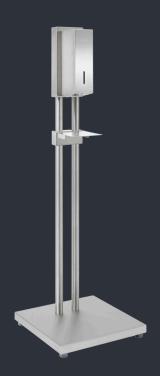

## PRODUCT SOLUTIONS E HAND HYGIENE















DISINFECTANT DISPENSER



WP 101-7 700 ml tank WP 102-7 950 ml tank



SENSOR DISINFECTANT DISPENSER



700 ml tank
WP 102E-7
950 ml tank



DISINFECTANT <u>DIS</u>PENSER



PP 101-7
UNE 700 ml tank
PP 102-7
950 ml tank



SENSOR DISINFECTANT DISPENSER





700 ml tank PP 102E-7 950 ml tank



HAND CARE COMBINATION SOAP/DISINFECTANT/LOTION



WP 575





HAND CARE COMBINATION SOAP/DISINFECTANT



WP 585-7 WP 585E-7





## DISINFECTANT DISPENSER FOR CABINET/BEHIND MIRROR MOUNTING



WP 173-7 WP 173E-7

NP 173E-7 NP 174-7 in cabinet
in cabinet
behind mirror
behind mirror





DISINFECTANT DISPENSER ELBOW OPERATION

WP 120 500 ml bottle
WP 121 1000 ml bottle
Accessories: Receptacle, cover plate



DISINFECTANT DISPENSER FOR FLUSH MOUNTING



WP 208-7





TABLETOP
DISINFECTANT