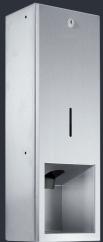

## DISINFECTANT DISPENSER FOR CABINET/BEHIND MIRROR MOUNTING

WP 173-7 WP 173E-7

NP 173E-7 NP 174-7 in cabinet
in cabinet
behind mirror
behind mirror

DISINFECTANT DISPENSER ELBOW OPERATION

WP 120 500 ml bottle
WP 121 1000 ml bottle
Accessories: Receptacle, cover plate