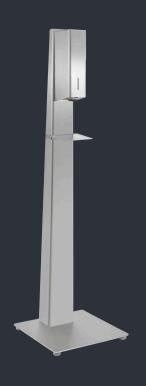

## PRODUCT SOLUTIONS E HAND HYGIENE















DISINFECTANT DISPENSER



WP 101-7 700 ml tank WP 102-7 950 ml tank



SENSOR DISINFECTANT DISPENSER



700 ml tank
WP 102E-7
950 ml tank



DISINFECTANT <u>DIS</u>PENSER



PP 101-7
UNE 700 ml tank
PP 102-7
950 ml tank



SENSOR DISINFECTANT DISPENSER





700 ml tank PP 102E-7 950 ml tank



HAND CARE COMBINATION SOAP/DISINFECTANT/LOTION



WP 575





HAND CARE COMBINATION SOAP/DISINFECTANT



WP 585-7 WP 585E-7





## DISINFECTANT DISPENSER FOR CABINET/BEHIND MIRROR MOUNTING



WP 173-7 WP 173E-7

NP 173E-7 NP 174-7 in cabinet
in cabinet
behind mirror
behind mirror





DISINFECTANT DISPENSER ELBOW OPERATION

WP 120 500 ml bottle
WP 121 1000 ml bottle
Accessories: Receptacle, cover plate



DISINFECTANT DISPENSER FOR FLUSH MOUNTING



WP 208-7





TABLETOP
DISINFECTANT DISP