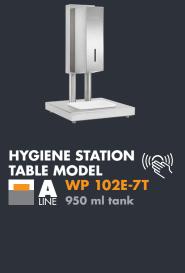

## PRODUCT SOLUTIONS E HAND HYGIENE















DISINFECTANT DISPENSER



WP 101-7 700 ml tank WP 102-7 950 ml tank



SENSOR DISINFECTANT DISPENSER



700 ml tank
WP 102E-7
950 ml tank



DISINFECTANT <u>DIS</u>PENSER



PP 101-7
UNE 700 ml tank
PP 102-7
950 ml tank



SENSOR DISINFECTANT DISPENSER





700 ml tank PP 102E-7 950 ml tank



HAND CARE COMBINATION SOAP/DISINFECTANT/LOTION



WP 575





HAND CARE COMBINATION SOAP/DISINFECTANT



WP 585-7 WP 585E-7





## DISINFECTANT DISPENSER FOR CABINET/BEHIND MIRROR MOUNTING



WP 173-7 WP 173E-7

NP 173E-7 NP 174-7 in cabinet
in cabinet
behind mirror
behind mirror





DISINFECTANT DISPENSER ELBOW OPERATION

WP 120 500 ml bottle
WP 121 1000 ml bottle
Accessories: Receptacle, cover plate



DISINFECTANT DISPENSER FOR FLUSH MOUNTING



WP 208-7





TABLETOP
DISINFECTANT DISPENSE