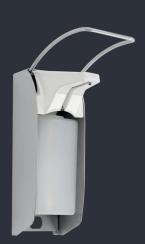

## DISINFECTANT DISPENSER FOR CABINET/BEHIND MIRROR MOUNTING

WP 173-7 WP 173E-7

NP 173E-7 NP 174-7 in cabinet
in cabinet
behind mirror
behind mirror

DISINFECTANT DISPENSER ELBOW OPERATION

WP 120 500 ml bottle
WP 121 1000 ml bottle
Accessories: Receptacle, cover plate