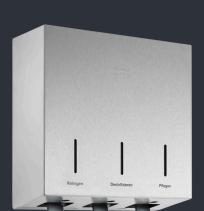

## PRODUCT SOLUTIONS E HAND HYGIENE

DISINFECTANT DISPENSER

WP 101-7 700 ml tank WP 102-7 950 ml tank

SENSOR DISINFECTANT DISPENSER

700 ml tank
WP 102E-7
950 ml tank

DISINFECTANT <u>DIS</u>PENSER

PP 101-7
UNE 700 ml tank
PP 102-7
950 ml tank

SENSOR DISINFECTANT DISPENSER

700 ml tank PP 102E-7 950 ml tank

HAND CARE COMBINATION SOAP/DISINFECTANT/LOTION

WP 575

HAND CARE COMBINATION SOAP/DISINFECTANT

WP 585-7 WP 585E-7