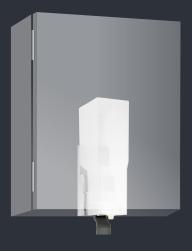

## DISINFECTANT DISPENSER FOR CABINET/BEHIND MIRROR MOUNTING

WP 173-7 WP 173E-7

NP 173E-7 NP 174-7 in cabinet
in cabinet
behind mirror
behind mirror

DISINFECTANT DISPENSER ELBOW OPERATION

WP 120 500 ml bottle
WP 121 1000 ml bottle
Accessories: Receptacle, cover plate