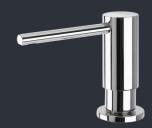

DISINFECTANT DISPENSER FOR FLUSH MOUNTING

WP 208-7

TABLETOP
DISINFECTANT DISPENSER

WP 122-1 chrome-plated WP 122-3 stainless steel