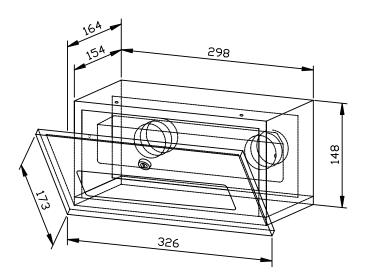

## PAPER TOWEL DISPENSER WP165

326 x 173 x 164 mm approx. 250 paper towels

- Paper towel dispenser in robust, germ-reducing and easy-care stainless steel (AISI 304).
- All-stainless steel housing; all corners fully welded, visible surfaces satin finished and brushed.
  Further available surfaces: see below.
- With deep-drawn paper removal opening for easy paper removal.
- Designed for approx. 250 standard paper towels in zigzag- or c-fold.
  Paper size (folded): 240-250 mm x 100-115 mm.
- Accessible for refilling through lockable front flap.
- Keyed alike cylinder lock in corrosion-resistant zinc die-casting.
- Wear parts can be replaced as modules.
- Installation dimensions: 300 x 150 mm
- Mounting: With four screws on the inside, sideways.
- Delivery includes fixing material and one pack of paper towels.
- Weight, including single package: 3.2 kg

Dimensions: 326 x 173 x 164 mm

Article No. WP165

| Available surfaces                | ID No.  |
|-----------------------------------|---------|
| satin finished (standard)         | 764 186 |
| highly polished                   | 731 186 |
| (coloured) plastic powder-coating | 728 114 |