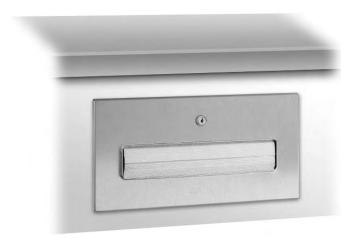

## PAPER TOWEL DISPENSER WP165

326 x 173 x 164 mm approx. 250 paper towels

- Paper towel dispenser in robust, germ-reducing and easy-care stainless steel (AISI 304).
- All-stainless steel housing; all corners fully welded, visible surfaces satin finished and brushed.
  Further available surfaces: see below.
- With deep-drawn paper removal opening for easy paper removal.
- Designed for approx. 250 standard paper towels in zigzag- or c-fold.
  Paper size (folded): 240-250 mm x 100-115 mm.
- Accessible for refilling through lockable front flap.
- Keyed alike cylinder lock in corrosion-resistant zinc die-casting.
- Wear parts can be replaced as modules.
- Installation dimensions: 300 x 150 mm
- Mounting: With four screws on the inside, sideways.
- Delivery includes fixing material and one pack of paper towels.
- Weight, including single package: 3.2 kg

## Suggested text for specifications:

Paper towel dispenser in stainless steel (AISI 304) for horizontal under-counter mounting.. All-stainless steel housing; all corners fully welded, visible surfaces satin finished and brushed. With deep-drawn paper removal opening, filling quantity approx. 250 paper towels. Accessible for refilling through lockable front flap. Keyed alike cylinder lock in corrosionresistant zinc die-casting. Delivery includes fixing material and one pack of paper towels.