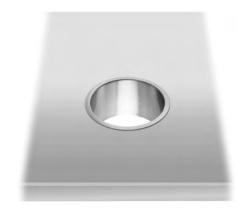

## **WASTE DISPOSAL RING WP159**

Ø 170 x 100 mm

- Waste disposal ring in robust, germ-reducing and easy-care stainless steel (AISI 304).
- Deep drawn from one piece; visible surfaces satin finished and brushed.
  Further available surfaces: see below.
- Mounting: Insert and glue into cutout.
- Installation dimensions: Ø 155 mm
- Weight, including single package: 0.5 kg

## Suggested text for specifications:

Waste disposal ring in stainless steel (AISI 304) for counter mounting on the top side. Deep drawn from one piece; visible surfaces satin finished and brushed.

Dimensions: Ø 170 x 100 mm