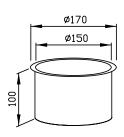

## **WASTE DISPOSAL RING WP159**

Ø 170 x 100 mm

- Waste disposal ring in robust, germ-reducing and easy-care stainless steel (AISI 304).
- Deep drawn from one piece; visible surfaces satin finished and brushed.
  Further available surfaces: see below.
- Mounting: Insert and glue into cutout.
- Installation dimensions: Ø 155 mm
- Weight, including single package: 0.5 kg

## Suggested text for specifications:

Waste disposal ring in stainless steel (AISI 304) for counter mounting on the top side. Deep drawn from one piece; visible surfaces satin finished and brushed.

Dimensions: Ø 170 x 100 mm