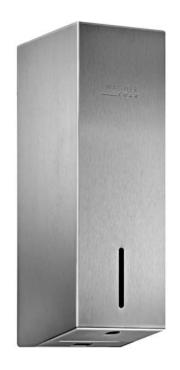

## SENSOR DISINFECTANT DISPENSER WP102E-7

## 86 x 298 x 121 mm 950 ml tank

- Sensor disinfectant dispenser in robust, germ-reducing and easy-care stainless steel (AISI 316L).
- All-stainless steel housing; all corners fully welded, visible surfaces satin finished and brushed.
   Further available surfaces: see below.
- With EWAR® eModule touch-free operated disinfectant pump with 950 ml tank.
- Designed for standard disinfectants for hands.
- Inspection slot to indicate fill level.
- Accessible for refilling through lockable, hinged housing.
- Keyed alike cylinder lock in corrosion-resistant zinc die-casting.
- eModule battery-powered with two 1.5 V Baby/LR14 batteries.
  Power supply available as an option.
- Wear parts can be replaced as modules.
- Mounting: With two screws through key holes and one optional antitheft hole in the back wall.
- Delivery includes fixing material and batteries.
- Weight, including single package: 1.8 kg

## Suggested text for specifications:

Sensor disinfectant dispenser in stainless steel (AISI 316L) for surface mounting. All-stainless steel housing; all corners fully welded, visible surfaces satin finished and brushed. With touch-free operated disinfectant pump with 950 ml tank. Designed for standard disinfectants for hands. Inspection slot to indicate fill level. Accessible for refilling through lockable, hinged housing. Keyed alike cylinder lock in corrosion-resistant zinc die-casting. Delivery includes fixing material and batteries.