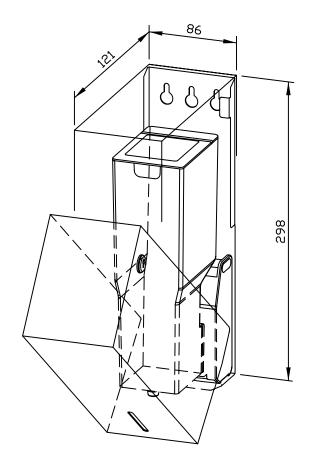

## 86 x 298 x 121 mm 950 ml tank

- Sensor disinfectant dispenser in robust, germ-reducing and easy-care stainless steel (AISI 316L).
- All-stainless steel housing; all corners fully welded, visible surfaces satin finished and brushed.
   Further available surfaces: see below.
- With EWAR® eModule touch-free operated disinfectant pump with 950 ml tank.
- Designed for standard disinfectants for hands.
- Inspection slot to indicate fill level.
- Accessible for refilling through lockable, hinged housing.
- Keyed alike cylinder lock in corrosion-resistant zinc die-casting.
- eModule battery-powered with two 1.5 V Baby/LR14 batteries.
  Power supply available as an option.
- Wear parts can be replaced as modules.
- Mounting: With two screws through key holes and one optional antitheft hole in the back wall.
- Delivery includes fixing material and batteries.
- Weight, including single package: 1.8 kg

Dimensions: 86 x 298 x 121 mm

Article No. WP102e-7

| Options                  | ID No.  |
|--------------------------|---------|
| Power supply for eModule | 923 060 |
| Receptacle for WP/PP102e | 923 139 |