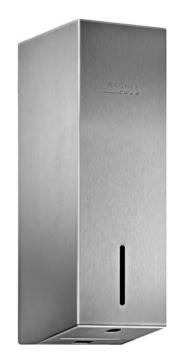

## SENSOR LIQUID SOAP DISPENSER WP102E-1

## 86 x 298 x 121 mm 850 ml plug-in tank

- Sensor liquid soap dispenser in robust, germ-reducing and easy-care stainless steel (AISI 316L).
- All-stainless steel housing; all corners fully welded, visible surfaces satin finished and brushed.
   Further available surfaces: see below.
- With EWAR® eModule touch-free operated and non-drip soap pump with 850 ml plug-in tank.
- Designed for standard liquid soaps or hand lotions.
- Inspection slot to indicate fill level.
- Accessible for refilling through lockable, hinged housing.
- Keyed alike cylinder lock in corrosion-resistant zinc die-casting.
- eModule battery-powered with two 1.5 V Baby/LR14 batteries.
  Power supply available as an option.
- Wear parts can be replaced as modules.
- Mounting: With three screws through key holes and one optional anti-theft hole in the back wall.
- Delivery includes fixing material and batteries.
- Weight, including single package: 1.8 kg