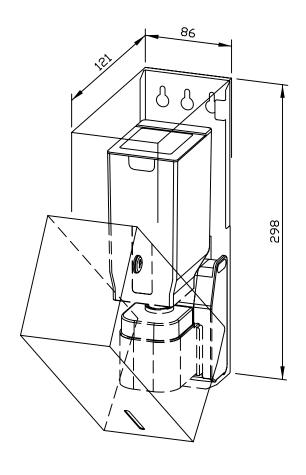

## 86 x 298 x 121 mm 850 ml plug-in tank

- Sensor liquid soap dispenser in robust, germ-reducing and easy-care stainless steel (AISI 316L).
- All-stainless steel housing; all corners fully welded, visible surfaces satin finished and brushed.
   Further available surfaces: see below.
- With EWAR® eModule touch-free operated and non-drip soap pump with 850 ml plug-in tank.
- Designed for standard liquid soaps or hand lotions.
- Inspection slot to indicate fill level.
- Accessible for refilling through lockable, hinged housing.
- Keyed alike cylinder lock in corrosion-resistant zinc die-casting.
- eModule battery-powered with two 1.5 V Baby/LR14 batteries.
  Power supply available as an option.
- Wear parts can be replaced as modules.
- Mounting: With three screws through key holes and one optional anti-theft hole in the back wall.
- Delivery includes fixing material and batteries.
- Weight, including single package: 1.8 kg

Dimensions: 86 x 298 x 121 mm

Article No. WP102e-1

| Options                  | ID No.  |
|--------------------------|---------|
| Power supply for eModule | 923 060 |
| Receptacle for WP/PP102e | 923 139 |