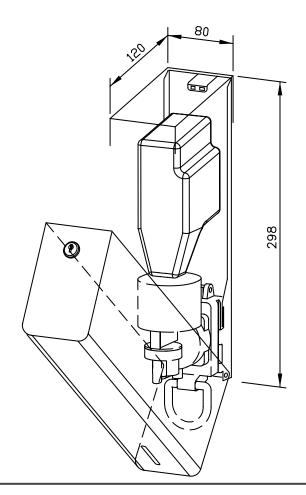

## 80 x 298 x 120 mm 400 ml foam soap concentrate

- Foam soap dispenser in robust, germ-reducing and easy-care stainless steel (AISI 316L).
- All-stainless steel housing with rounded vertical corners. Visible surfaces satin finished and brushed.
  Further available surfaces: see below.
- One-hand operated and non-drip foam soap pump.
- Designed for standard 400 ml foam soap concentrate.
- Inspection slot to indicate fill level.
- Accessible for refilling through lockable, hinged housing.
- Keyed alike cylinder lock in corrosion-resistant zinc die-casting.
- Wear parts can be replaced as modules.
- Mounting: With four screws through key holes and one optional anti-theft hole in the back wall.
- Delivery includes fixing material and first fill with foam soap concentrate.
- Weight, including single package: 1.8 kg

Dimensions: 80 x 298 x 120 mm

Article No. PP103

| Options                     | ID No.  |
|-----------------------------|---------|
| Receptacle for WP/PP102/103 | 923 137 |

| Available surfaces                | ID No.  |
|-----------------------------------|---------|
| satin finished (standard)         | 727 338 |
| highly polished                   | 731 338 |
| (coloured) plastic powder-coating | 728 338 |