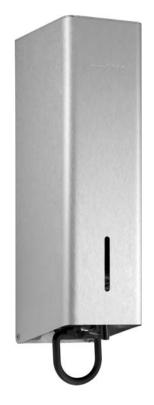

## **FOAM SOAP DISPENSER PP103**

## 80 x 298 x 120 mm 400 ml foam soap concentrate

- Foam soap dispenser in robust, germ-reducing and easy-care stainless steel (AISI 316L).
- All-stainless steel housing with rounded vertical corners. Visible surfaces satin finished and brushed.
  Further available surfaces: see below.
- One-hand operated and non-drip foam soap pump.
- Designed for standard 400 ml foam soap concentrate.
- Inspection slot to indicate fill level.
- Accessible for refilling through lockable, hinged housing.
- Keyed alike cylinder lock in corrosion-resistant zinc die-casting.
- Wear parts can be replaced as modules.
- Mounting: With four screws through key holes and one optional anti-theft hole in the back wall.
- Delivery includes fixing material and first fill with foam soap concentrate.
- Weight, including single package: 1.8 kg

## Suggested text for specifications:

Foam soap dispenser in stainless steel (AISI 316L) for surface mounting. All-stainless steel housing with rounded vertical corners. Visible surfaces satin finished and brushed. One-hand operated and non-drip foam soap pump. Designed for standard 400 ml foam soap concentrate. Inspection slot to indicate fill level. Accessible for refilling through lockable, hinged housing. Keyed alike cylinder lock in corrosion-resistant zinc die-casting. Delivery includes fixing material and first fill with foam soap concentrate.