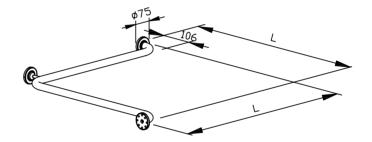

700 x 700-900 x 900 mm

- Shower grab rail in robust, germ-reducing and easycare stainless steel (AISI 304), satin finished.
  Further available surfaces: see below.
- Outer diameter of tubes 32 mm for ergonomic hold, clearance from wall 106 mm, bend radii 75 mm.
- Wall mountings with 8-point mounting plate can be freely rotated, 4 mm thick with 2K-wall sealing-disc.
- Supports weight up to 125 kg.
- Concealed fixings 75 mm in diameter, anti-theft, with silicone sealing ring at tube joint.
- TÜV-certified in accordance with DIN EN 12182, CE-marked in accordance with 93/42 EEC.
- Mounting: With nine screws.
- Delivery includes fixing material.
- Intermediate sizes available upon request.

## Suggested text for specifications:

Shower grab rail in stainless steel (AISI 304), outer diameter of tubes 32 mm, clearance from wall 106 mm, surface satin finished. Wall mountings with 8-point mounting plate – can be freely rotated, 4 mm thick with 2K-wall sealing-disc; supports weight up to 125 kg. Concealed fixings 75 mm in diameter, anti-theft, with silicone sealing ring at tube joint. TÜV-certified in accordance with DIN EN 12182, CE-marked in accordance with 93/42 EEC. Delivery includes fixing material.