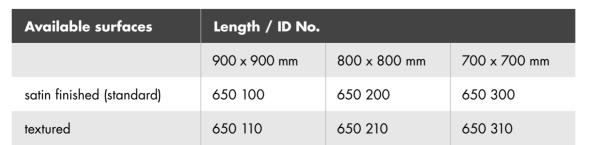

700 x 700-900 x 900 mm

- Shower grab rail in robust, germ-reducing and easycare stainless steel (AISI 304), satin finished.
  Further available surfaces: see below.
- Outer diameter of tubes 32 mm for ergonomic hold, clearance from wall 106 mm, bend radii 75 mm.
- Wall mountings with 8-point mounting plate can be freely rotated, 4 mm thick with 2K-wall sealing-disc.
- Supports weight up to 125 kg.
- Concealed fixings 75 mm in diameter, anti-theft, with silicone sealing ring at tube joint.
- TÜV-certified in accordance with DIN EN 12182, CE-marked in accordance with 93/42 EEC.
- Mounting: With nine screws.
- Delivery includes fixing material.
- Intermediate sizes available upon request.

## Suggested text for specifications:

Shower grab rail in stainless steel (AISI 304), outer diameter of tubes 32 mm, clearance from wall 106 mm, surface satin finished. Wall mountings with 8-point mounting plate – can be freely rotated, 4 mm thick with 2K-wall sealing-disc; supports weight up to 125 kg. Concealed fixings 75 mm in diameter, anti-theft, with silicone sealing ring at tube joint. TÜV-certified in accordance with DIN EN 12182, CE-marked in accordance with 93/42 EEC. Delivery includes fixing material.