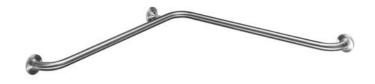

700 x 700-900 x 900 mm

- Shower grab rail in robust, germ-reducing and easycare stainless steel (AISI 304), satin finished.
  Further available surfaces: see below.
- Outer diameter of tubes 32 mm for ergonomic hold, clearance from wall 106 mm, bend radii 75 mm.
- Wall mountings with 8-point mounting plate can be freely rotated, 4 mm thick with 2K-wall sealing-disc.
- Supports weight up to 125 kg.
- Concealed fixings 75 mm in diameter, anti-theft, with silicone sealing ring at tube joint.
- TÜV-certified in accordance with DIN EN 12182, CE-marked in accordance with 93/42 EEC.
- Mounting: With nine screws.
- Delivery includes fixing material.
- Intermediate sizes available upon request.

## Suggested text for specifications:

Shower grab rail in stainless steel (AISI 304), outer diameter of tubes 32 mm, clearance from wall 106 mm, surface satin finished. Wall mountings with 8-point mounting plate – can be freely rotated, 4 mm thick with 2K-wall sealing-disc; supports weight up to 125 kg. Concealed fixings 75 mm in diameter, anti-theft, with silicone sealing ring at tube joint. TÜV-certified in accordance with DIN EN 12182, CE-marked in accordance with 93/42 EEC. Delivery includes fixing material.