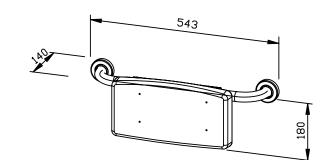

## **REMOVABLE BACK REST FOR TOILET SEAT BA250**

543 x 180 x 140 mm

- Removable back rest for toilet seat in black polyurethane, including 500 mm rail in stainless steel (AISI 304).
- Removable for cleaning.
- Mounting: Rail with six screws. Back rest is clipped on.
- Delivery includes fixing material.
- Weight, including single package: 4.0 kg

Suggested text for specifications:

Dimensions: 543 x 180 x 140 mm

includes fixing material.

Article No. BA250

Back rest for toilet seat in black polyurethane, including 500 mm rail in stainless steel (AISI 304) for wall mounting. Removable for cleaning. Delivery