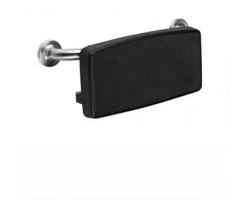

## **REMOVABLE BACK REST FOR TOILET SEAT BA250**

543 x 180 x 140 mm

- Removable back rest for toilet seat in black polyurethane, including 500 mm rail in stainless steel (AISI 304).
- Removable for cleaning.
- Mounting: Rail with six screws. Back rest is clipped on.
- Delivery includes fixing material.
- Weight, including single package: 4.0 kg

Suggested text for specifications:

Dimensions: 543 x 180 x 140 mm

includes fixing material.

Article No. BA250

Back rest for toilet seat in black polyurethane, including 500 mm rail in stainless steel (AISI 304) for wall mounting. Removable for cleaning. Delivery